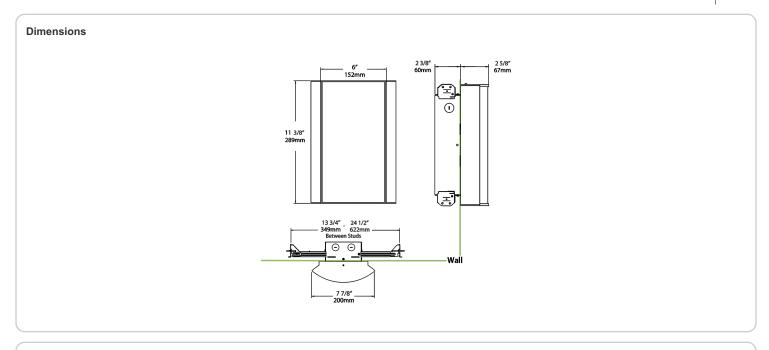

:

Textured Silver using our environmentally friendly polyester powder coatings are formulated for high-durability and long-lasting color

### Other

## Equivalency:

Equivalent to 60W Incandescent

# Warranty:

RAB warrants that our LED products will be free from defects in materials and workmanship for a period of five (5) years from the date of delivery to the end user, including coverage of light output, color stability, driver performance and fixture finish. RAB's warranty is subject to all terms and conditions found at

## **Buy American Act Compliance:**

RAB values USA manufacturing! Upon request, RAB may be able to manufacture this product to be compliant with the Buy American Act (BAA). Please contact customer service to request a quote for the product to be made BAA compliant.



| Family | Lumen Package         | CRI and CCT                   | Lens                                 | Finish                       | Options                                                                                                           |
|--------|-----------------------|-------------------------------|--------------------------------------|------------------------------|-------------------------------------------------------------------------------------------------------------------|
| HALVS  | 10L                   | 940                           | - LS -                               | S                            | /E2                                                                                                               |
|        | <b>10L</b> = 1000lm / | <b>9