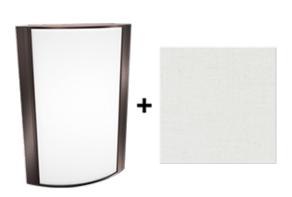

# **Antique Bronze Frame with Linen Hampton White Lens**

Note: Fixture will come fully assembled with the frame and lens shown above.

| Project:     | Туре: |
|--------------|-------|
| Prepared By: | Date: |

#### Lens

Acrylic lens with linen hampton white print. See for cleaning instructions.

#### Finish:

Luxuriously Electroplated Antique Bronze