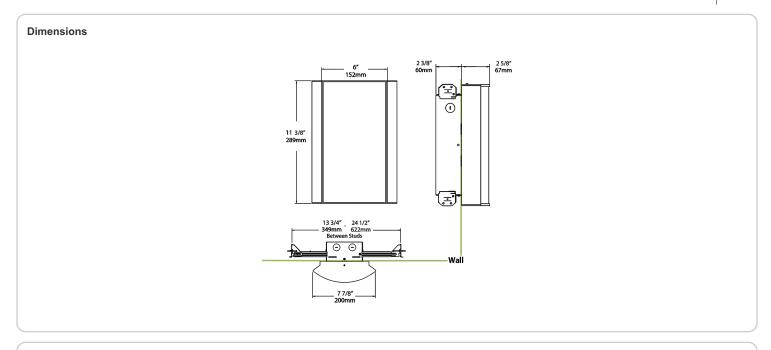

(104°F)

#### Green Technology:

Mercury and UV-free. RoHS compliant components.

#### Finish:

Luxuriously Electroplated Antique Bronze

# Other

#### Equivalency:

Equivalent to 60W Incandescent

# Warranty:

RAB warrants that our LED products will be free from defects in materials and workmanship for a period of five (5) years from the date of delivery to the end user, including coverage of light output, color stability, driver performance and fixture finish. RAB's warranty is subject to all terms and conditions found at

## **Buy American Act Compliance:**

RAB values USA manufacturing! Upon request, RAB may be able to manufacture this product to be compliant with the Buy American Act (BAA). Please contact customer service to request a quote for the product to be made BAA compliant.



| Family | Lumen Package         | CRI and CCT                   | Lens                              | Finish                       | Options                                                                                                                   |
|--------|-----------------------|-------------------------------|-----------------------------------|------------------------------|---------------------------------------------------------------------------------------------------------------------------|
| HALVS  | 10L                   | 940                           | - LW -                            | - A                          | /LC                                                                                                                       |
|        | <b>10L</b> =