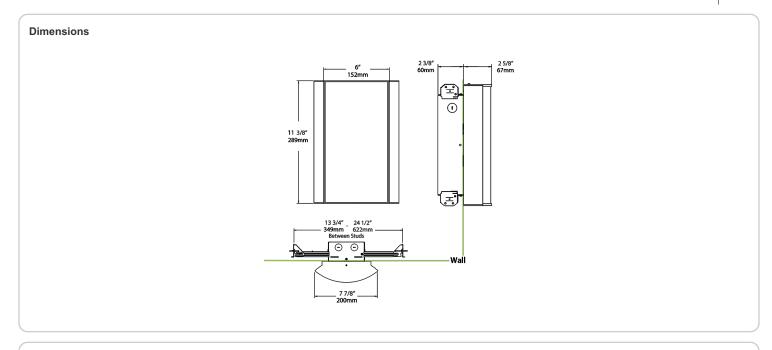

endly polyester powder coatings are formulated for high-durability and long-lasting color

## Other

## Bi-Level:

Allows 75%, 50%, 25% output modes

# Equivalency:

Equivalent to 60W Incandescent

## Warranty:

RAB warrants that our LED products will be free from defects in materials and workmanship for a period of five (5) years from the date of delivery to the end user, including coverage of light output, color stability, driver performance and fixture finish. RAB's warranty is subject to all terms and conditions found at

## **Buy American Act Compliance:**

RAB values USA manufacturing! Upon request, RAB may be able to manufacture this product to be compliant with the Buy American Act (BAA). Please contact customer service to request a quote for the product to be made BAA compliant.



| Family | Lumen Package         | CRI and CCT                   | Lens                                     | Finish                       | Options                                                                                                           |
|--------|-----------------------|-------------------------------|------------------------------------------|------------------------------|-------------------------------------------------------------------------------------------------------------------|
| HALVS  | 10L                   | 940                           | - LW -                                   | - W                          | /BL/E2                                                                                                            |
|        | <b>10L</b> = 100