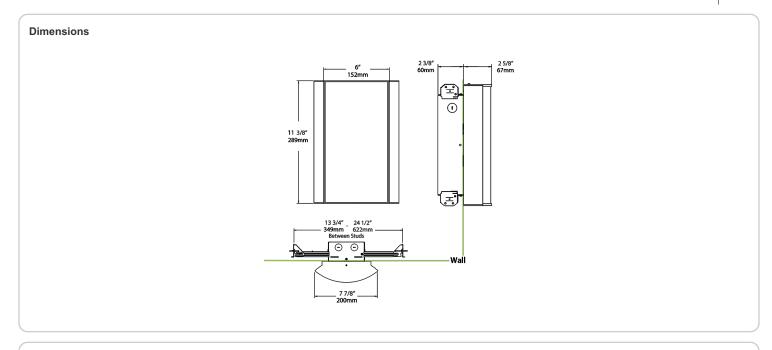

polyester powder coatings are formulated for high-durability and long-lasting color

### Other

#### Bi-Level:

Allows 75%, 50%, 25% output modes

### Equivalency:

Equivalent to 60W Incandescent

# Warranty:

RAB warrants that our LED products will be free from defects in materials and workmanship for a period of five (5) years from the date of delivery to the end user, including coverage of light output, color stability, driver performance and fixture finish. RAB's warranty is subject to all terms and conditions found at

### **Buy American Act Compliance:**

RAB values USA manufacturing! Upon request, RAB may be able to manufacture this product to be compliant with the Buy American Act (BAA). Please contact customer service to request a quote for the product to be made BAA compliant.



| Family | Lumen Package         | CRI and CCT                   | Lens                                               | Finish                              | Options                                                                                                          |
|--------|-----------------------|-------------------------------|----------------------------------------------------|-------------------------------------|------------------------------------------------------------------------------------------------------------------|
| HALVS  | 10L                   | 940                           | - MA -                                             | S                                   | /BL