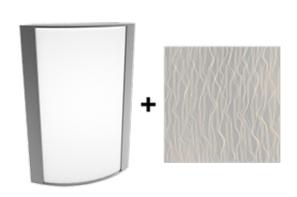

# **Textured Silver Frame with Mirage Bronze Lens**

Note: Fixture will come fully assembled with the frame and lens shown above.

| Project:     | Туре: |
|--------------|-------|
| Prepared By: | Date: |

### Lens

Acrylic lens with mirage bronze print. See for cleaning instructions.

#### Finish:

Textured Silver using our environmentally friendly polyester powder coatings are formulated for high-durability and long-lasting color