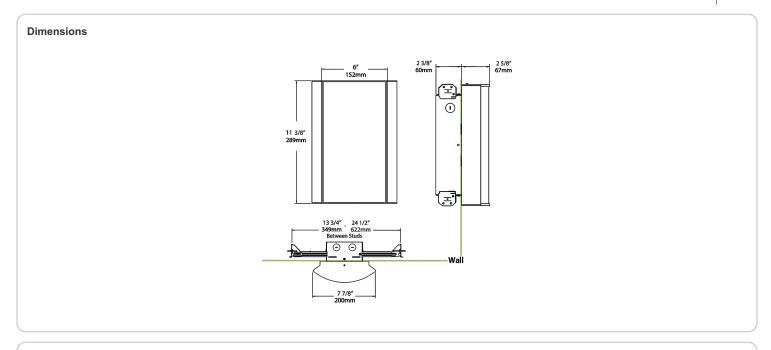

°F) to 40°C (104°F)

## Green Technology:

Mercury and UV-free. RoHS compliant components.

### Finish:

Luxuriously Electroplated Copper

### Other

## Equivalency:

Equivalent to 60W Incandescent

# Warranty:

RAB warrants that our LED products will be free from defects in materials and workmanship for a period of five (5) years from the date of delivery to the end user, including coverage of light output, color stability, driver performance and fixture finish. RAB's warranty is subject to all terms and conditions found at

## **Buy American Act Compliance:**

RAB values USA manufacturing! Upon request, RAB may be able to manufacture this product to be compliant with the Buy American Act (BAA). Please contact customer service to request a quote for the product to be made BAA compliant.



| Family | Lumen Package                                                                                                            | CRI and CCT                         | Lens                                | Finish                      | Options                                                                                                                   |
|--------|--------------------------------------------------------------------------------------------------------------------------|-------------------------------------|-------------------------------------|-----------------------------|---------------------------------------------------------------------------------------------------------------------------|
| HALVS  | 10L