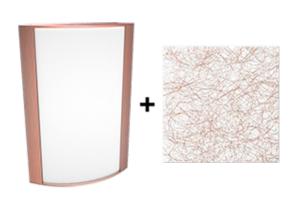

# Copper Frame with Metallic Spun Copper Lens

Note: Fixture will come fully assembled with the frame and lens shown above.

| Project:     | Туре: |
|--------------|-------|
| Prepared By: | Date: |

| Driver Info  |                  | LED Info        |                 |
|--------------|------------------|-----------------|-----------------|
| Type:        | Constant Current | Watts:          | 14W             |
| 120V:        | 0.12A            | Color Temp:     | 4000K (Neutral) |
| 208V:        | 0.07A            | Color Accuracy: | 91 CRI          |
| 240V:        | 0.06A            | R9:             | 63              |
| 277V:        | 0.06A            | L70 Lifespan:   | 50,000          |
| Input Watts: | 14W              | Lumens:         | 242             |
| Efficiency:  | N/A              | Efficacy:       | 17 LPW          |
|              |                  |                 |                 |

## Lens:

Acrylic lens with metallic spun copper print. See for cleaning instructions.

### Finish:

Luxuriously Electroplated Copper