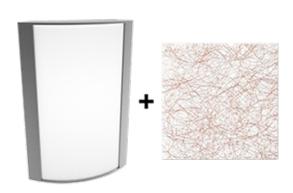

## **Textured Silver Frame with Metallic Spun Copper Lens**

Note: Fixture will come fully assembled with the frame and lens shown above.

| Project:     | Туре: |
|--------------|-------|
| Prepared By: | Date: |

#### Lens:

Acrylic lens with metallic spun copper print. See for cleaning instructions.

#### Finish:

Textured Silver using our environmentally friendly polyester powder coatings are formulated for high-durability and long-lasting color