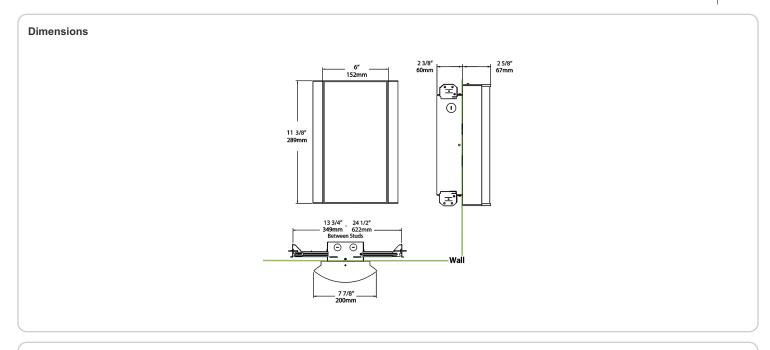

# **Technical Specifications**

## Mounting:

Wall mount with junction box included