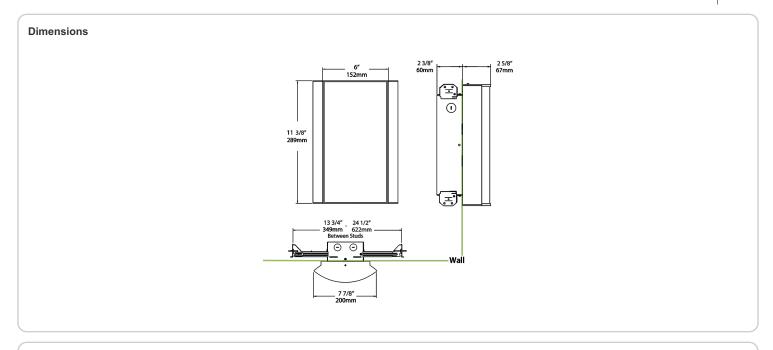

ish:

Textured Silver using our environmentally friendly polyester powder coatings are formulated for high-durability and long-lasting color

## Other

# Equivalency:

Equivalent to 60W Incandescent

# Warranty:

RAB warrants that our LED products will be free from defects in materials and workmanship for a period of five (5) years from the date of delivery to the end user, including coverage of light output, color stability, driver performance and fixture finish. RAB's warranty is subject to all terms and conditions found at

# **Buy American Act Compliance:**

RAB values USA manufacturing! Upon request, RAB may be able to manufacture this product to be compliant with the Buy American Act (BAA). Please contact customer service to request a quote for the product to be made BAA compliant.



| Family | Lumen Package         | CRI and CCT                   | Lens                         | Finish                    | Options                                                                                                          |
|--------|-----------------------|-------------------------------|------------------------------|---------------------------|------------------------------------------------------------------------------------------------------------------|
| HALVS  | 10L                   | 940                           | - MC -                       | S                         | /E2                                                                                                              |
|        | <b>10L</b> = 1000lm / | <b>940</b> = 90CRI,           | F = Fros