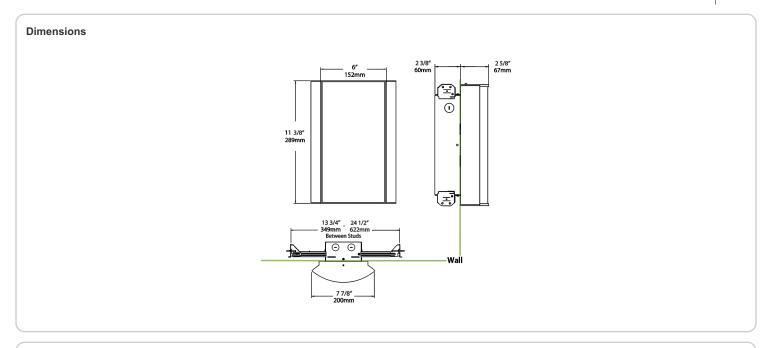

4°F) to 40°C (104°F)

## Green Technology:

Mercury and UV-free. RoHS compliant components.

### Finish:

Luxuriously Electroplated Copper

### Other

## Equivalency:

Equivalent to 60W Incandescent

# Warranty:

RAB warrants that our LED products will be free from defects in materials and workmanship for a period of five (5) years from the date of delivery to the end user, including coverage of light output, color stability, driver performance and fixture finish. RAB's warranty is subject to all terms and conditions found at

# **Buy American Act Compliance:**

RAB values USA manufacturing! Upon request, RAB may be able to manufacture this product to be compliant with the Buy American Act (BAA). Please contact customer service to request a quote for the product to be made BAA compliant.



| Family | Lumen Package             | CRI and CCT                                                                                                                  | Lens                                                              | Finish                                                                            | Options                                                                                                          |
|--------|---------------------------|------------------------------------------------------------------------------------------------------------------------------|-------------------------------------------------------------------|-----------------------------------------------------------------------------------|------------------------------------------------