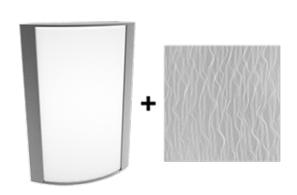

# **Textured Silver Frame with Mirage Platinum Lens**

Note: Fixture will come fully assembled with the frame and lens shown above.

| Project:     | Туре: |
|--------------|-------|
| Prepared By: | Date: |

### Lens:

Acrylic lens with mirage platinum print. See for cleaning instructions.

#### Finish:

Textured Silver using our environmentally friendly polyester powder coatings are formulated for high-durability and long-lasting color