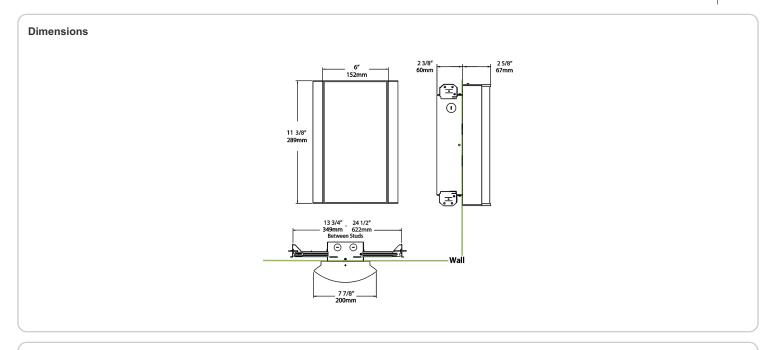

dly polyester powder coatings are formulated for high-durability and long-lasting color

### Other

## Bi-Level:

Allows 75%, 50%, 25% output modes

## Equivalency:

Equivalent to 60W Incandescent

# Warranty:

RAB warrants that our LED products will be free from defects in materials and workmanship for a period of five (5) years from the date of delivery to the end user, including coverage of light output, color stability, driver performance and fixture finish. RAB's warranty is subject to all terms and conditions found at

### **Buy American Act Compliance:**

RAB values USA manufacturing! Upon request, RAB may be able to manufacture this product to be compliant with the Buy American Act (BAA). Please contact customer service to request a quote for the product to be made BAA compliant.



| Family | Lumen Package         | CRI and CCT                   | Lens                                     | Finish                                                       | Options                                                                                                          |
|--------|-----------------------|-------------------------------|------------------------------------------|--------------------------------------------------------------|------------------------------------------------------------------------------------------------------------------|
| HALVS  | 10L                   | 940                           | - MP -                                   | S                                                            | /BL/E2