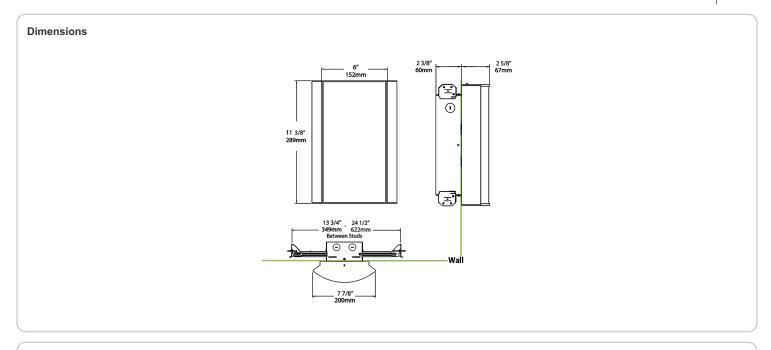

riendly polyester powder coatings are formulated for high-durability and long-lasting color

## Other

# Bi-Level:

Allows 75%, 50%, 25% output modes

# Equivalency:

Equivalent to 60W Incandescent

# Warranty:

RAB warrants that our LED products will be free from defects in materials and workmanship for a period of five (5) years from the date of delivery to the end user, including coverage of light output, color stability, driver performance and fixture finish. RAB's warranty is subject to all terms and conditions found at

## **Buy American Act Compliance:**

RAB values USA manufacturing! Upon request, RAB may be able to manufacture this product to be compliant with the Buy American Act (BAA). Please contact customer service to request a quote for the product to be made BAA compliant.



| Family | Lumen Package         | CRI and CCT                  | Lens                                     | Finish                       | Options                                                                                                          |
|--------|-----------------------|------------------------------|------------------------------------------|------------------------------|------------------------------------------------------------------------------------------------------------------|
| HALVS  | 10L                   | 940                          | - MP -                                   | · W                          | /BL/E2                                                                                                           |
|        | <b>10L</b> = 1000lm /