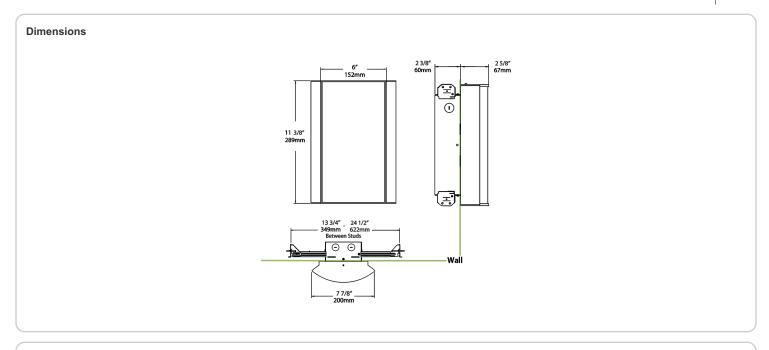

ly polyester powder coatings are formulated for high-durability and long-lasting color

### Other

#### Bi-Level:

Allows 75%, 50%, 25% output modes

## Equivalency:

Equivalent to 60W Incandescent

# Warranty:

RAB warrants that our LED products will be free from defects in materials and workmanship for a period of five (5) years from the date of delivery to the end user, including coverage of light output, color stability, driver performance and fixture finish. RAB's warranty is subject to all terms and conditions found at

## **Buy American Act Compliance:**

RAB values USA manufacturing! Upon request, RAB may be able to manufacture this product to be compliant with the Buy American Act (BAA). Please contact customer service to request a quote for the product to be made BAA compliant.



| Family | Lumen Package                    | CRI and CCT                              | Lens                                 | Finish                                             | Options                                                                                                           |
|--------|----------------------------------|------------------------------------------|--------------------------------------|----------------------------------------------------|-------------------------------------------------------------------------------------------------------------------|
| HALVS  | 10L                              | 940                                      | - MS -                               | - S                                                | /BL