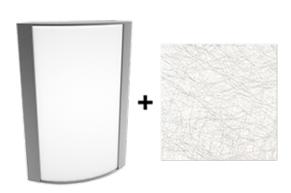

# **Textured Silver Frame with Metallic Spun Silver Lens**

Note: Fixture will come fully assembled with the frame and lens shown above.

| Project:     | Туре: |
|--------------|-------|
| Prepared By: | Date: |

### Lens

Acrylic lens with metallic spun silver print. See for cleaning instructions.

#### Finish:

Textured Silver using our environmentally friendly polyester powder coatings are formulated for high-durability and long-lasting color