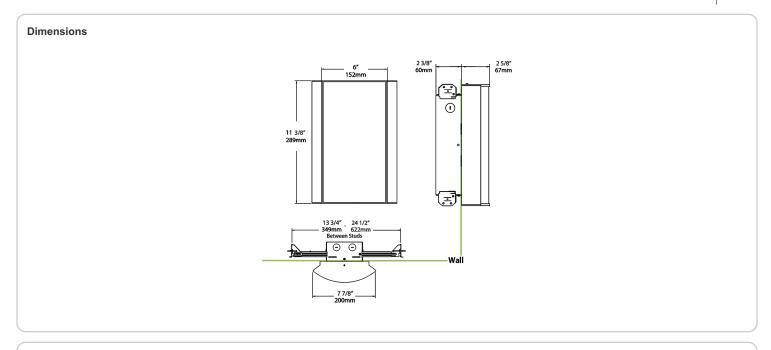

ly polyester powder coatings are formulated for high-durability and long-lasting color

### Other

### Bi-Level:

Allows 75%, 50%, 25% output modes

## Equivalency:

Equivalent to 60W Incandescent

# Warranty:

RAB warrants that our LED products will be free from defects in materials and workmanship for a period of five (5) years from the date of delivery to the end user, including coverage of light output, color stability, driver performance and fixture finish. RAB's warranty is subject to all terms and conditions found at

### **Buy American Act Compliance:**

RAB values USA manufacturing! Upon request, RAB may be able to manufacture this product to be compliant with the Buy American Act (BAA). Please contact customer service to request a quote for the product to be made BAA compliant.



| Family | Lumen Package         | CRI and CCT                                                                                                                                             | Lens                     | Finish                                                 | Options                                                                                                          |
|--------|-----------------------|---------------------------------------------------------------------------------------------------------------------------------------------------------|--------------------------|--------------------------------------------------------|------------------------------------------------------------------------------------------------------------------|
| HALVS  | 10L