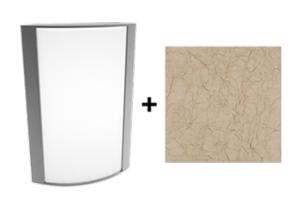

# **Textured Silver Frame with Crush Sedona Lens**

Note: Fixture will come fully assembled with the frame and lens shown above.

| Project:     | Туре: |
|--------------|-------|
| Prepared By: | Date: |

### Lens

Acrylic lens with crush sedona print. See for cleaning instructions.

#### Finish:

Textured Silver using our environmentally friendly polyester powder coatings are formulated for high-durability and long-lasting color