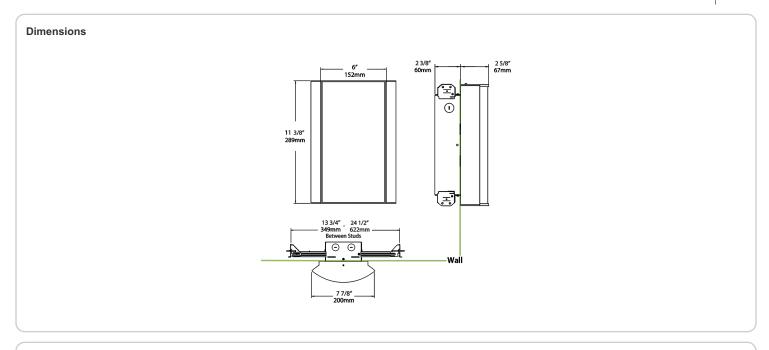

ly polyester powder coatings are formulated for high-durability and long-lasting color

### Other

### Bi-Level:

Allows 75%, 50%, 25% output modes

## Equivalency:

Equivalent to 100W Incandescent

# Warranty:

RAB warrants that our LED products will be free from defects in materials and workmanship for a period of five (5) years from the date of delivery to the end user, including coverage of light output, color stability, driver performance and fixture finish. RAB's warranty is subject to all terms and conditions found at

## **Buy American Act Compliance:**

RAB values USA manufacturing! Upon request, RAB may be able to manufacture this product to be compliant with the Buy American Act (BAA). Please contact customer service to request a quote for the product to be made BAA compliant.



| Family | Lumen Package               | CRI and CCT                  | Lens                                     | Finish                       | Options                                                                                                                                                                                |
|--------|-----------------------------|------------------------------|------------------------------------------|------------------------------|----------------------------------------------------------------------------------------------------------------------------------------------------------------------------------------|
| HALVS  | 18L                         | 927                          | - CS -                                   | S