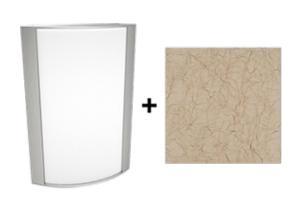

## Satin Nickel Frame with Crush Sedona Lens

Note: Fixture will come fully assembled with the frame and lens shown above.

| Project:     | Туре: |
|--------------|-------|
| Prepared By: | Date: |

| Driver Info                                                              |                                                                   | LED Info                                                              |                                                                                |
|--------------------------------------------------------------------------|-------------------------------------------------------------------|-----------------------------------------------------------------------|--------------------------------------------------------------------------------|
| Type:<br>120V:<br>208V:<br>240V:<br>277V:<br>Input Watts:<br>Efficiency: | Constant Current<br>0.22A<br>0.13A<br>0.11A<br>0.1A<br>26W<br>97% | Watts: Color Temp: Color Accuracy: R9: L70 Lifespan Lumens: Efficacy: | 25W<br>2700K (Residential<br>Warm)<br>94 CRI<br>87<br>:50,000<br>463<br>18 LPW |

### Lens:

Acrylic lens with crush sedona print. See for cleaning instructions.

# Finish:

Luxuriously Electroplated Satin Nickel