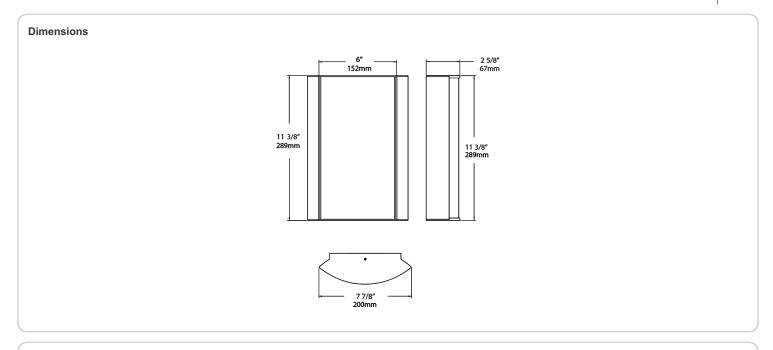

## Satin Nickel Frame with Crush Sedona Lens

Note: Fixture will come fully assembled with the frame and lens shown above.

| Project:     | Туре: |
|--------------|-------|
| Prepared By: | Date: |

| Driver Info                                                              |                                                                   | LED Info                                                              |                                                                                |
|--------------------------------------------------------------------------|-------------------------------------------------------------------|-----------------------------------------------------------------------|--------------------------------------------------------------------------------|
| Type:<br>120V:<br>208V:<br>240V:<br>277V:<br>Input Watts:<br>Efficiency: | Constant Current<br>0.22A<br>0.13A<br>0.11A<br>0.1A<br>26W<br>97% | Watts: Color Temp: Color Accuracy: R9: L70 Lifespan Lumens: Efficacy: | 25W<br>2700K (Residential<br>Warm)<br>94 CRI<br>87<br>:50,000<br>463<br>18 LPW |