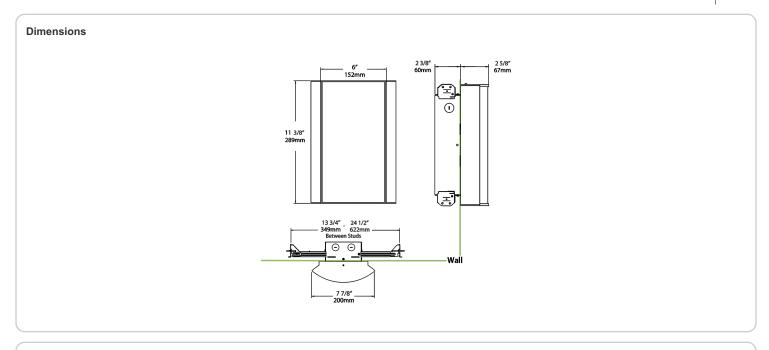

h:

Textured White using our environmentally friendly polyester powder coatings are formulated for high-durability and long-lasting color

## Other

## Equivalency:

Equivalent to 100W Incandescent

# Warranty:

RAB warrants that our LED products will be free from defects in materials and workmanship for a period of five (5) years from the date of delivery to the end user, including coverage of light output, color stability, driver performance and fixture finish. RAB's warranty is subject to all terms and conditions found at

## **Buy American Act Compliance:**

RAB values USA manufacturing! Upon request, RAB may be able to manufacture this product to be compliant with the Buy American Act (BAA). Please contact customer service to request a quote for the product to be made BAA compliant.



| Family | Lumen Package                    | CRI and CCT                  | Lens                                     | Finish                       | Options                                                                                                           |
|--------|----------------------------------|------------------------------|------------------------------------------|------------------------------|-------------------------------------------------------------------------------------------------------------------|
| HALVS  | 18L                              | 927                          | - FG1 -                                  | · W                          | /E2