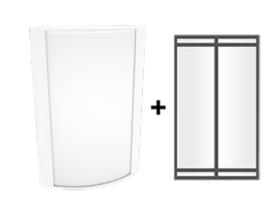

# Textured White Frame with Frosted Lens with Grill Style #1

Note: Fixture will come fully assembled with the frame and lens shown above.

| Project:     | Туре: |
|--------------|-------|
| Prepared By: | Date: |

## Lens:

Frosted polycarbonate with grill style #1. See for cleaning instructions.