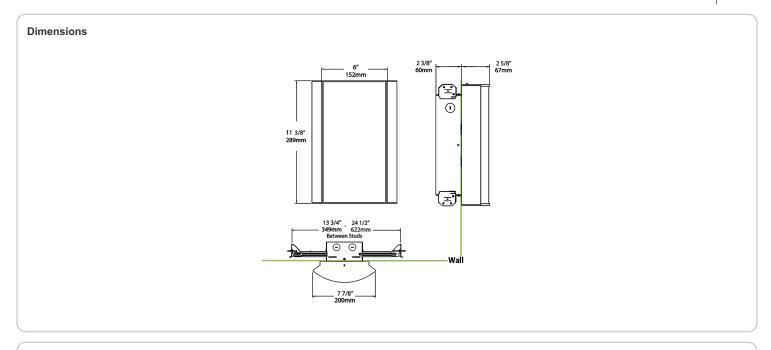

40°C (104°F)

#### Green Technology:

Mercury and UV-free. RoHS compliant components.

### Finish:

Luxuriously Electroplated Antique Bronze

# Other

# Equivalency:

Equivalent to 100W Incandescent

# Warranty:

RAB warrants that our LED products will be free from defects in materials and workmanship for a period of five (5) years from the date of delivery to the end user, including coverage of light output, color stability, driver performance and fixture finish. RAB's warranty is subject to all terms and conditions found at

# **Buy American Act Compliance:**

RAB values USA manufacturing! Upon request, RAB may be able to manufacture this product to be compliant with the Buy American Act (BAA). Please contact customer service to request a quote for the product to be made BAA compliant.



| Family | Lumen Package                                                                                                                                                                                         | CRI and CCT                  | Lens                                                  | Finish                                          | Options                                                      |
|--------|-------------------------------------------------------------------------------------------------------------------------------------------------------------------------------------------------------|------------------------------|-------------------------------------------------------|-------------------------------------------------|----------------------------------------