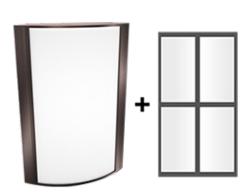

# Antique Bronze Frame with Frosted Lens with Grill Style #2

Note: Fixture will come fully assembled with the frame and lens shown above.

| Project:     | Туре: |
|--------------|-------|
| Prepared By: | Date: |

#### Lens:

Frosted polycarbonate with grill style #2. See for cleaning instructions.

### Finish:

Luxuriously Electroplated Antique Bronze