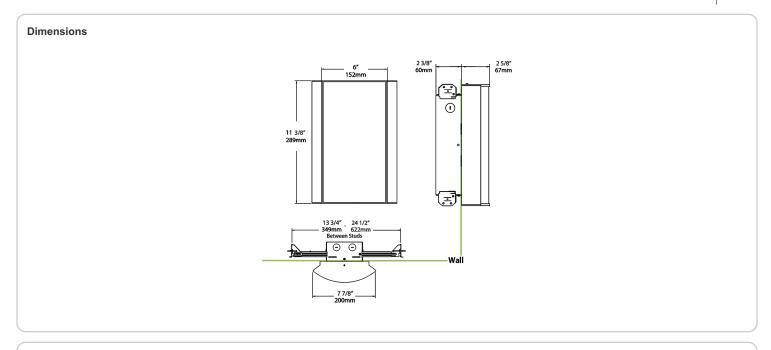

ndly polyester powder coatings are formulated for high-durability and long-lasting color

### Other

### Bi-Level:

Allows 75%, 50%, 25% output modes

# Equivalency:

Equivalent to 100W Incandescent

# Warranty:

RAB warrants that our LED products will be free from defects in materials and workmanship for a period of five (5) years from the date of delivery to the end user, including coverage of light output, color stability, driver performance and fixture finish. RAB's warranty is subject to all terms and conditions found at

# **Buy American Act Compliance:**

RAB values USA manufacturing! Upon request, RAB may be able to manufacture this product to be compliant with the Buy American Act (BAA). Please contact customer service to request a quote for the product to be made BAA compliant.



| Ordering Matrix |                                                |                                                                                                  |                                                                                                                                                                                                                                                                                                          |                                                                                 |