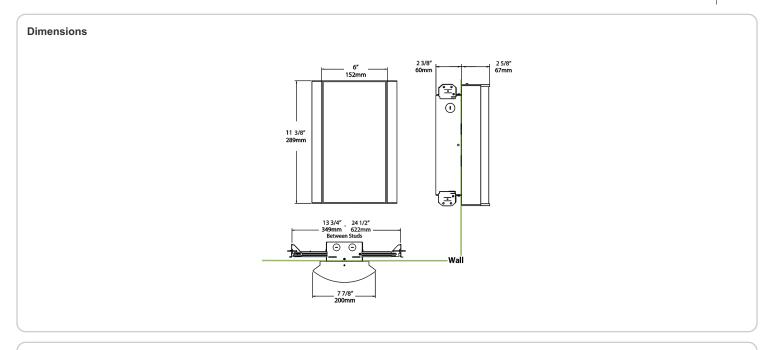

ish:

Textured Silver using our environmentally friendly polyester powder coatings are formulated for high-durability and long-lasting color

# Other

# Equivalency:

Equivalent to 100W Incandescent

# Warranty:

RAB warrants that our LED products will be free from defects in materials and workmanship for a period of five (5) years from the date of delivery to the end user, including coverage of light output, color stability, driver performance and fixture finish. RAB's warranty is subject to all terms and conditions found at

# **Buy American Act Compliance:**

RAB values USA manufacturing! Upon request, RAB may be able to manufacture this product to be compliant with the Buy American Act (BAA). Please contact customer service to request a quote for the product to be made BAA compliant.



| Family | Lumen Package                                                           | CRI and CCT                  | Lens                              | Finish                      | Options                                                                                                                   |
|--------|-------------------------------------------------------------------------|------------------------------|-----------------------------------|-----------------------------|---------------------------------------------------------------------------------------------------------------------------|
| HALVS  | 18L                                                                     | 927                          | - FG2 -                           | S                           | /E2