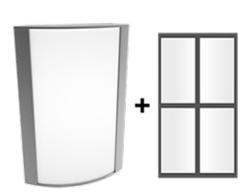

# Textured Silver Frame with Frosted Lens with Grill Style #2

Note: Fixture will come fully assembled with the frame and lens shown above.

| Project:     | Туре: |
|--------------|-------|
| Prepared By: | Date: |

# Lens:

Frosted polycarbonate with grill style #2. See for cleaning instructions.