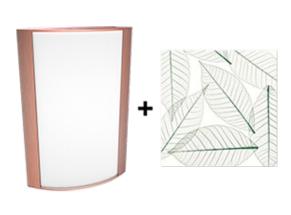

# **Copper Frame with Green Leaves Lens**

Note: Fixture will come fully assembled with the frame and lens shown above.

| Project:     | Туре: |
|--------------|-------|
| Prepared By: | Date: |

| Driver Info  |                  | LED Info             |                    |  |
|--------------|------------------|----------------------|--------------------|--|
| Type:        | Constant Current | Watts:               | 25W                |  |
| 120V:        | 0.22A            | Color Temp:          | 2700K (Residential |  |
| 208V:        | 0.13A            | Odior remp.          | Warm)              |  |
| 240V:        | 0.11A            | Color                | 98 CRI             |  |
| 277V:        | 0.1A             | Accuracy:            | 00 0111            |  |
| Input Watts: | 26W              | R9:                  | 94                 |  |
| Efficiency:  | 97%              | L70 Lifespan: 50,000 |                    |  |
| -            |                  | Lumens:              | 389                |  |
|              |                  | Efficacy:            | 15 LPW             |  |
|              |                  |                      |                    |  |

### Lens

Acrylic lens with green leaves print. See for cleaning instructions.

### Finish:

Luxuriously Electroplated Copper