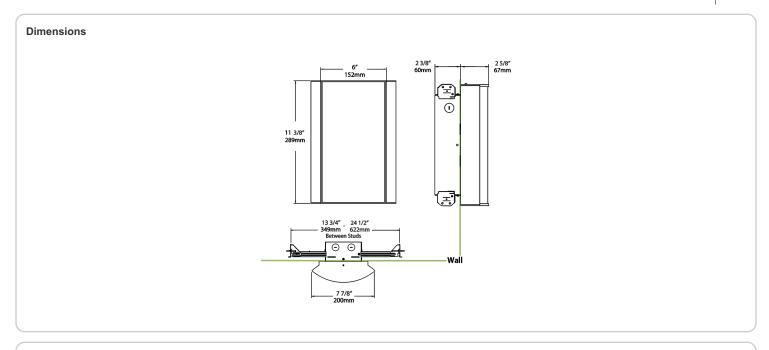

and UV-free. RoHS compliant components.

### Finish:

Luxuriously Electroplated Copper

### Other

### Bi-Level:

Allows 75%, 50%, 25% output modes

## Equivalency:

Equivalent to 100W Incandescent

# Warranty:

RAB warrants that our LED products will be free from defects in materials and workmanship for a period of five (5) years from the date of delivery to the end user, including coverage of light output, color stability, driver performance and fixture finish. RAB's warranty is subject to all terms and conditions found at

## **Buy American Act Compliance:**

RAB values USA manufacturing! Upon request, RAB may be able to manufacture this product to be compliant with the Buy American Act (BAA). Please contact customer service to request a quote for the product to be made BAA compliant.



| Family | Lumen Package                                                                               | CRI and CCT                         | Lens                                           | Finish                      | Options                                                                                                           |
|--------|---------------------------------------------------------------------------------------------|-------------------------------------|------------------------------------------------|-----------------------------|-------------------------------------------------------------------------------------------------------------------|
| HALVS  | 18L                                                                                         | 927