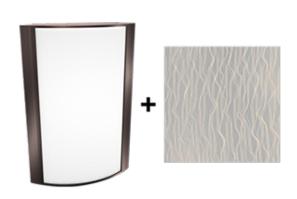

# **Antique Bronze Frame with Mirage Bronze Lens**

Note: Fixture will come fully assembled with the frame and lens shown above.

| Project:     | Туре: |
|--------------|-------|
| Prepared By: | Date: |

## Lens:

Acrylic lens with mirage bronze print. See for cleaning instructions.

### Finish:

Luxuriously Electroplated Antique Bronze