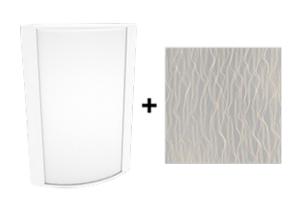

# **Textured White Frame with Mirage Bronze Lens**

Note: Fixture will come fully assembled with the frame and lens shown above.

| Project:     | Туре: |
|--------------|-------|
| Prepared By: | Date: |

#### Lens

Acrylic lens with mirage bronze print. See for cleaning instructions.

#### Finish:

Textured White using our environmentally friendly polyester powder coatings are formulated for high-durability and long-lasting color