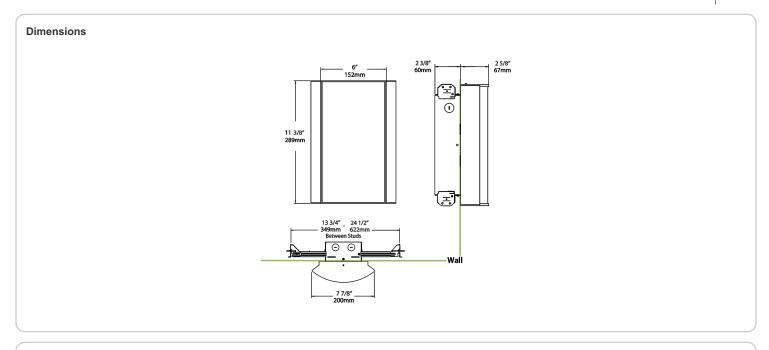

# **Technical Specifications**

#### Mounting:

Wall mount with junction box included