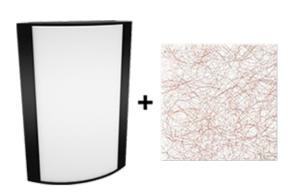

# **Textured Black Frame with Metallic Spun Copper Lens**

Note: Fixture will come fully assembled with the frame and lens shown above.

| Project:     | Туре: |
|--------------|-------|
| Prepared By: | Date: |

#### Lens:

Acrylic lens with metallic spun copper print. See for cleaning instructions.

#### Finish:

Textured Black using our environmentally friendly polyester powder coatings are formulated for high-durability and long-lasting color