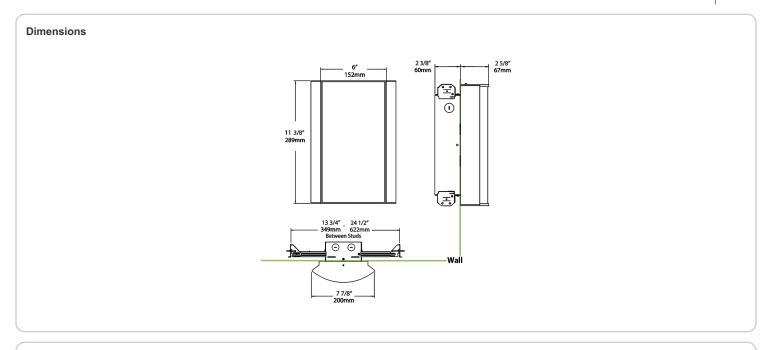

ndly polyester powder coatings are formulated for high-durability and long-lasting color

## Other

## Bi-Level:

Allows 75%, 50%, 25% output modes

# Equivalency:

Equivalent to 100W Incandescent

## Warranty:

RAB warrants that our LED products will be free from defects in materials and workmanship for a period of five (5) years from the date of delivery to the end user, including coverage of light output, color stability, driver performance and fixture finish. RAB's warranty is subject to all terms and conditions found at

## **Buy American Act Compliance:**

RAB values USA manufacturing! Upon request, RAB may be able to manufacture this product to be compliant with the Buy American Act (BAA). Please contact customer service to request a quote for the product to be made BAA compliant.



| Family | Lumen Package               | CRI and CCT                                                                                 | Lens                            | Finish                                          | Options                                                                                                                   |
|--------|-----------------------------|---------------------------------------------------------------------------------------------|---------------------------------|-------------------------------------------------|---------------------------------------------------------------------------------------------------------------------------|
| HALVS  | 18L                         | 927