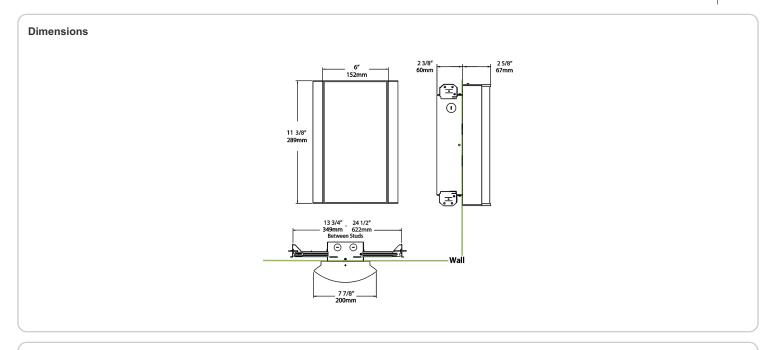

(104°F)

#### Green Technology:

Mercury and UV-free. RoHS compliant components.

#### Finish:

Luxuriously Electroplated Satin Nickel

# Other

#### Equivalency:

Equivalent to 100W Incandescent

# Warranty:

RAB warrants that our LED products will be free from defects in materials and workmanship for a period of five (5) years from the date of delivery to the end user, including coverage of light output, color stability, driver performance and fixture finish. RAB's warranty is subject to all terms and conditions found at

### **Buy American Act Compliance:**

RAB values USA manufacturing! Upon request, RAB may be able to manufacture this product to be compliant with the Buy American Act (BAA). Please contact customer service to request a quote for the product to be made BAA compliant.



| Family | Lumen Package                                                                                                            | CRI and CCT               | Lens                                                        | Finish                                                 | Options                        |
|--------|--------------------------------------------------------------------------------------------------------------------------|---------------------------|-------------------------------------------------------------|--------------------------------------------------------|--------------------------------|
| HALVS  | 18L                                                                                                                      | 927                       | - MC -