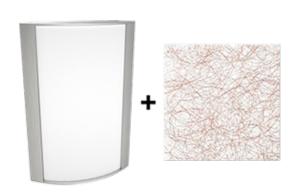

# Satin Nickel Frame with Metallic Spun Copper Lens

Note: Fixture will come fully assembled with the frame and lens shown above.

| Project:     | Туре: |
|--------------|-------|
| Prepared By: | Date: |

#### Lens

Acrylic lens with metallic spun copper print. See for cleaning instructions.

#### Finish:

Luxuriously Electroplated Satin Nickel