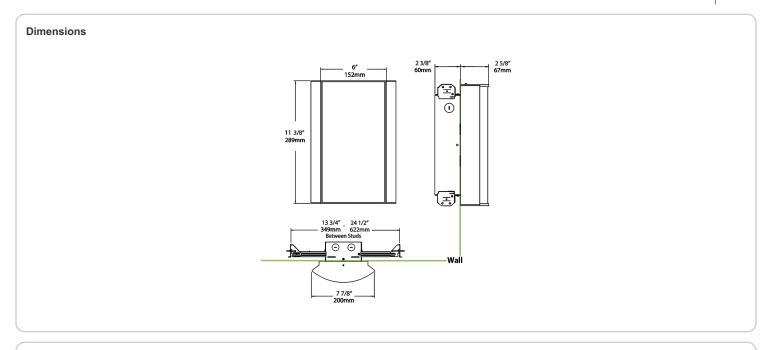

ish:

Textured White using our environmentally friendly polyester powder coatings are formulated for high-durability and long-lasting color

## Other

# Equivalency:

Equivalent to 100W Incandescent

# Warranty:

RAB warrants that our LED products will be free from defects in materials and workmanship for a period of five (5) years from the date of delivery to the end user, including coverage of light output, color stability, driver performance and fixture finish. RAB's warranty is subject to all terms and conditions found at

# **Buy American Act Compliance:**

RAB values USA manufacturing! Upon request, RAB may be able to manufacture this product to be compliant with the Buy American Act (BAA). Please contact customer service to request a quote for the product to be made BAA compliant.



| Family | Lumen Package                    | CRI and CCT                              | Lens                         | Finish                                             | Options                                                                                                           |
|--------|----------------------------------|------------------------------------------|------------------------------|----------------------------------------------------|-------------------------------------------------------------------------------------------------------------------|
| HALVS  | 18L                              | 927                                      | - MC -                       | · W                                                | /E2