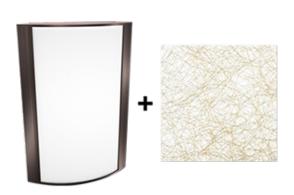

## **Antique Bronze Frame with Metallic Spun Gold Lens**

Note: Fixture will come fully assembled with the frame and lens shown above.

| Project:     | Туре: |
|--------------|-------|
| Prepared By: | Date: |

### Lens:

Acrylic lens with metallic spun gold print. See for cleaning instructions.

#### Finish:

Luxuriously Electroplated Antique Bronze