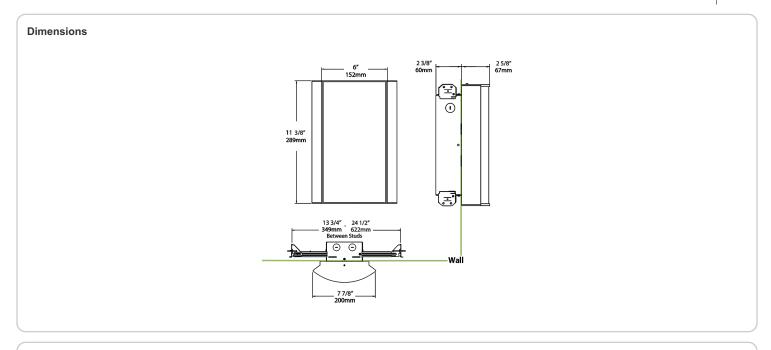

. RoHS compliant components.

#### Finish:

Luxuriously Electroplated Antique Bronze

#### Other

### Bi-Level:

Allows 75%, 50%, 25% output modes

### Equivalency:

Equivalent to 100W Incandescent

## Warranty:

RAB warrants that our LED products will be free from defects in materials and workmanship for a period of five (5) years from the date of delivery to the end user, including coverage of light output, color stability, driver performance and fixture finish. RAB's warranty is subject to all terms and conditions found at

# **Buy American Act Compliance:**

RAB values USA manufacturing! Upon request, RAB may be able to manufacture this product to be compliant with the Buy American Act (BAA). Please contact customer service to request a quote for the product to be made BAA compliant.



| Family | Lumen Package                    | CRI and CCT                  | Lens                                     | Finish                       | Options                                                                                                           |
|--------|----------------------------------|------------------------------|------------------------------------------|------------------------------|-------------------------------------------------------------------------------------------------------------------|
| HALVS  | 18L                              | 927                          | – MG –                                   | - A                          | /BL/E2