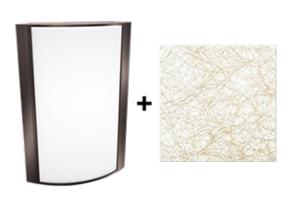

# **Antique Bronze Frame with Metallic Spun Gold Lens**

Note: Fixture will come fully assembled with the frame and lens shown above.

| Project:     | Туре: |
|--------------|-------|
| Prepared By: | Date: |

### Lens:

Acrylic lens with metallic spun gold print. See for cleaning instructions.

### Finish:

Luxuriously Electroplated Antique Bronze