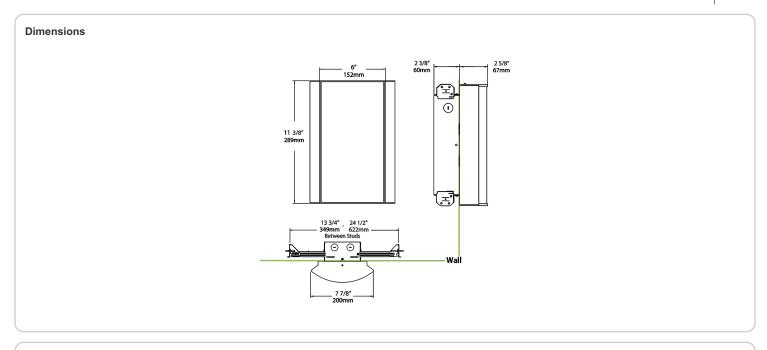

C (104°F)

### Green Technology:

Mercury and UV-free. RoHS compliant components.

### Finish:

Luxuriously Electroplated Antique Bronze

### Other

## Equivalency:

Equivalent to 100W Incandescent

# Warranty:

RAB warrants that our LED products will be free from defects in materials and workmanship for a period of five (5) years from the date of delivery to the end user, including coverage of light output, color stability, driver performance and fixture finish. RAB's warranty is subject to all terms and conditions found at

## **Buy American Act Compliance:**

RAB values USA manufacturing! Upon request, RAB may be able to manufacture this product to be compliant with the Buy American Act (BAA). Please contact customer service to request a quote for the product to be made BAA compliant.



| Family | Lumen Package         | CRI and CCT                   | Lens                            | Finish                    | Options                                                                                                          |
|--------|-----------------------|-------------------------------|---------------------------------|---------------------------|------------------------------------------------------------------------------------------------------------------|
| HALVS  | 18L                   | 927                           | - MG -                          | - A                       | /E2                                                                                                              |
|        | <b>10L</b> = 1000lm / | <b>940</b> = 90CRI,           |