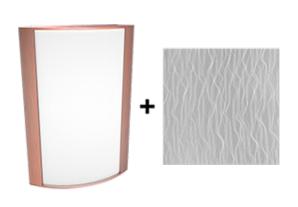

# **Copper Frame with Mirage Platinum Lens**

Note: Fixture will come fully assembled with the frame and lens shown above.

| Project:     | Туре: |
|--------------|-------|
| Prepared By: | Date: |

|   | Driver Info                                                              |                                                                   | LED Info                                                              |                                                                                  |
|---|--------------------------------------------------------------------------|-------------------------------------------------------------------|-----------------------------------------------------------------------|----------------------------------------------------------------------------------|
|   | Type:<br>120V:<br>208V:<br>240V:<br>277V:<br>Input Watts:<br>Efficiency: | Constant Current<br>0.22A<br>0.13A<br>0.11A<br>0.1A<br>26W<br>97% | Watts: Color Temp: Color Accuracy: R9: L70 Lifespar Lumens: Efficacy: | 25W<br>2700K (Residential<br>Warm)<br>97 CRI<br>97<br>:: 50,000<br>272<br>11 LPW |
| ١ |                                                                          |                                                                   |                                                                       |                                                                                  |

#### Lens:

Acrylic lens with mirage platinum print. See for cleaning instructions.

### Finish:

Luxuriously Electroplated Copper