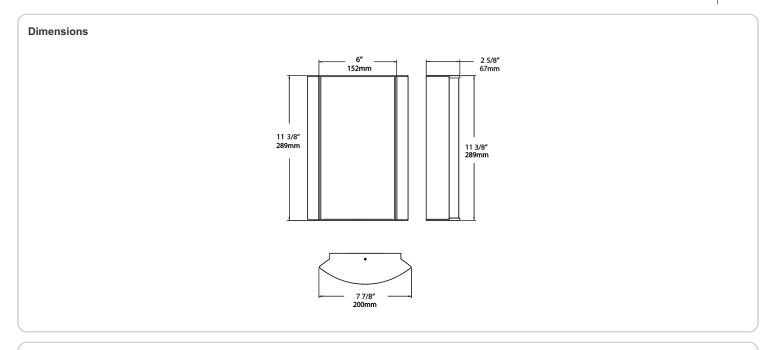

to 40°C (104°F)

#### Green Technology:

Mercury and UV-free. RoHS compliant components.

### Finish:

Luxuriously Electroplated Copper

## Other

### Equivalency:

Equivalent to 100W Incandescent

# Warranty:

RAB warrants that our LED products will be free from defects in materials and workmanship for a period of five (5) years from the date of delivery to the end user, including coverage of light output, color stability, driver performance and fixture finish. RAB's warranty is subject to all terms and conditions found at

### **Buy American Act Compliance:**

RAB values USA manufacturing! Upon request, RAB may be able to manufacture this product to be compliant with the Buy American Act (BAA). Please contact customer service to request a quote for the product to be made BAA compliant.



| Ordering Ma | trix                                           |                                                                                                  |   |                                                                                                                                                                                                                                                                                                                                                                                                                |   |                                                                                 |