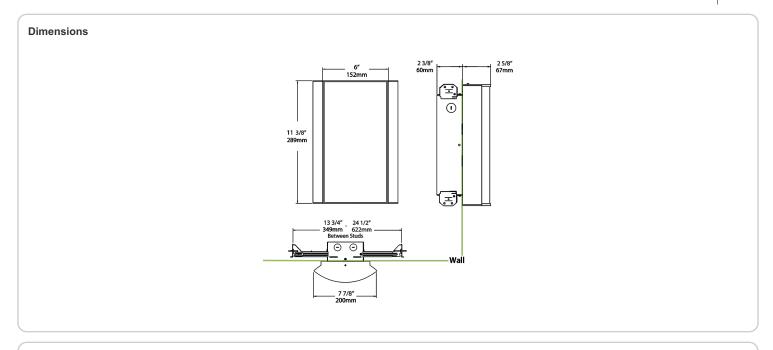

sh:

Textured Silver using our environmentally friendly polyester powder coatings are formulated for high-durability and long-lasting color

## Other

# Equivalency:

Equivalent to 100W Incandescent

# Warranty:

RAB warrants that our LED products will be free from defects in materials and workmanship for a period of five (5) years from the date of delivery to the end user, including coverage of light output, color stability, driver performance and fixture finish. RAB's warranty is subject to all terms and conditions found at

# **Buy American Act Compliance:**

RAB values USA manufacturing! Upon request, RAB may be able to manufacture this product to be compliant with the Buy American Act (BAA). Please contact customer service to request a quote for the product to be made BAA compliant.



| Family | Lumen Package                    | CRI and CCT                              | Lens                                 | Finish                                             | Options                                                                                                           |
|--------|----------------------------------|------------------------------------------|--------------------------------------|----------------------------------------------------|-------------------------------------------------------------------------------------------------------------------|
| HALVS  | 18L                              | 927                                      | - MP -                               | S                                                  | /E2