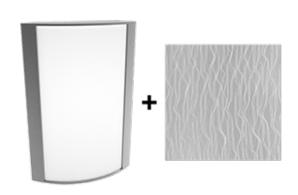

# **Textured Silver Frame with Mirage Platinum Lens**

Note: Fixture will come fully assembled with the frame and lens shown above.

| Project:     | Туре: |
|--------------|-------|
| Prepared By: | Date: |

### Lens:

Acrylic lens with mirage platinum print. See for cleaning instructions.

### Finish:

Textured Silver using our environmentally friendly polyester powder coatings are formulated for high-durability and long-lasting color