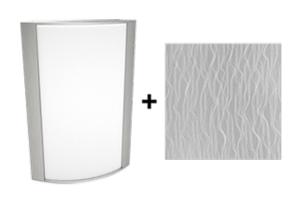

# Satin Nickel Frame with Mirage Platinum Lens

Note: Fixture will come fully assembled with the frame and lens shown above.

| Project:     | Туре: |
|--------------|-------|
| Prepared By: | Date: |

| Driver Info                                                              |                                                                   | LED Info                                                              |                                                                                  |
|--------------------------------------------------------------------------|-------------------------------------------------------------------|-----------------------------------------------------------------------|----------------------------------------------------------------------------------|
| Type:<br>120V:<br>208V:<br>240V:<br>277V:<br>Input Watts:<br>Efficiency: | Constant Current<br>0.22A<br>0.13A<br>0.11A<br>0.1A<br>26W<br>97% | Watts: Color Temp: Color Accuracy: R9: L70 Lifespar Lumens: Efficacy: | 25W<br>2700K (Residential<br>Warm)<br>97 CRI<br>97<br>:: 50,000<br>277<br>11 LPW |

#### Lens:

Acrylic lens with mirage platinum print. See for cleaning instructions.

#### Finish:

Luxuriously Electroplated Satin Nickel