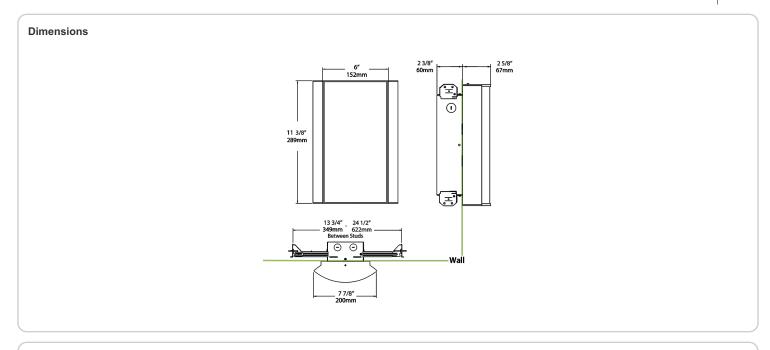

40°C (104°F)

#### Green Technology:

Mercury and UV-free. RoHS compliant components.

#### Finish:

Luxuriously Electroplated Satin Nickel

# Other

# Equivalency:

Equivalent to 100W Incandescent

# Warranty:

RAB warrants that our LED products will be free from defects in materials and workmanship for a period of five (5) years from the date of delivery to the end user, including coverage of light output, color stability, driver performance and fixture finish. RAB's warranty is subject to all terms and conditions found at

# **Buy American Act Compliance:**

RAB values USA manufacturing! Upon request, RAB may be able to manufacture this product to be compliant with the Buy American Act (BAA). Please contact customer service to request a quote for the product to be made BAA compliant.



| Family | Lumen Package                  | CRI and CCT                  | Lens                                     | Finish                                                                                                                                                 | Options                                            |
|--------|--------------------------------|------------------------------|------------------------------------------|--------------------------------------------------------------------------------------------------------------------------------------------------------|----------------------------------------------------|
| HALVS  | 18L                            | 927                          | - MP -                                   | SA