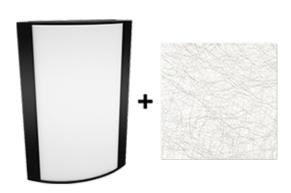

# **Textured Black Frame with Metallic Spun Silver Lens**

Note: Fixture will come fully assembled with the frame and lens shown above.

| Project:     | Туре: |
|--------------|-------|
| Prepared By: | Date: |

#### Lens

Acrylic lens with metallic spun silver print. See for cleaning instructions.