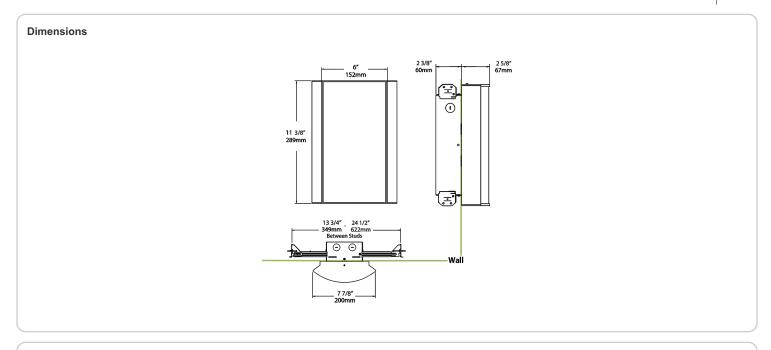

Textured Black using our environmentally friendly polyester powder coatings are formulated for high-durability and long-lasting color

### Other

## Equivalency:

Equivalent to 100W Incandescent

# Warranty:

RAB warrants that our LED products will be free from defects in materials and workmanship for a period of five (5) years from the date of delivery to the end user, including coverage of light output, color stability, driver performance and fixture finish. RAB's warranty is subject to all terms and conditions found at

#### **Buy American Act Compliance:**

RAB values USA manufacturing! Upon request, RAB may be able to manufacture this product to be compliant with the Buy American Act (BAA). Please contact customer service to request a quote for the product to be made BAA compliant.



| Family | Lumen Package                                                | CRI and CCT                  | Lens                                 | Finish                      | Options                                                                                                           |
|--------|--------------------------------------------------------------|------------------------------|--------------------------------------|-----------------------------|-------------------------------------------------------------------------------------------------------------------|
| HALVS  | 18L                                                          | 927                          | - MS -                               | K                           | /LC