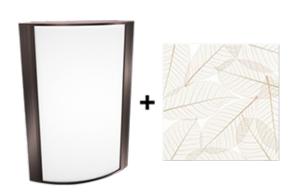

# **Antique Bronze Frame with Natural Leaves Lens**

Note: Fixture will come fully assembled with the frame and lens shown above.

| Project:     | Туре: |
|--------------|-------|
| Prepared By: | Date: |

#### Lens:

Acrylic lens with natural leaves print. See for cleaning instructions.

#### Finish:

Luxuriously Electroplated Antique Bronze