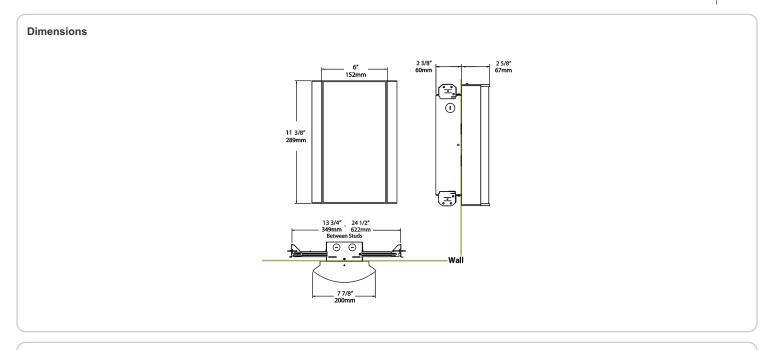

(104°F)

#### Green Technology:

Mercury and UV-free. RoHS compliant components.

#### Finish:

Luxuriously Electroplated Antique Bronze

## Other

## Equivalency:

Equivalent to 100W Incandescent

# Warranty:

RAB warrants that our LED products will be free from defects in materials and workmanship for a period of five (5) years from the date of delivery to the end user, including coverage of light output, color stability, driver performance and fixture finish. RAB's warranty is subject to all terms and conditions found at

## **Buy American Act Compliance:**

RAB values USA manufacturing! Upon request, RAB may be able to manufacture this product to be compliant with the Buy American Act (BAA). Please contact customer service to request a quote for the product to be made BAA compliant.



| Family | Lumen Package         | CRI and CCT                                                                        | Lens                      | Finish                                                 | Options                                                                                                           |
|--------|-----------------------|------------------------------------------------------------------------------------|---------------------------|--------------------------------------------------------|-------------------------------------------------------------------------------------------------------------------|
| HALVS  | 18L                   | 927                                                                                | - NL -                    | - A