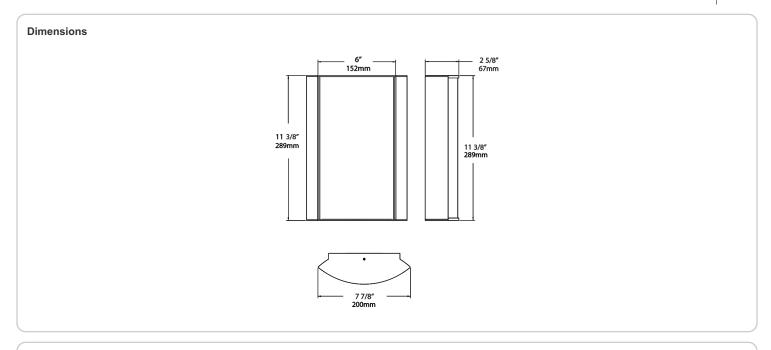

) to 40°C (104°F)

#### Green Technology:

Mercury and UV-free. RoHS compliant components.

#### Finish:

Luxuriously Electroplated Copper

# Other

## Equivalency:

Equivalent to 100W Incandescent

# Warranty:

RAB warrants that our LED products will be free from defects in materials and workmanship for a period of five (5) years from the date of delivery to the end user, including coverage of light output, color stability, driver performance and fixture finish. RAB's warranty is subject to all terms and conditions found at

## **Buy American Act Compliance:**

RAB values USA manufacturing! Upon request, RAB may be able to manufacture this product to be compliant with the Buy American Act (BAA). Please contact customer service to request a quote for the product to be made BAA compliant.



| Ordering Matrix |                                                |                                                                                                  |   |                                                                                                                                                                                                                                                                                                                                                                                                                |   |                                                                                 |