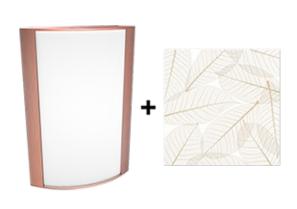

**Copper Frame with Natural Leaves Lens** 

Note: Fixture will come fully assembled with the frame and lens shown above.

| Project:     | Туре: |
|--------------|-------|
| Prepared By: | Date: |

| Driver Info                                                              |                                                                   | LED Info                                                              |                                                                                  |
|--------------------------------------------------------------------------|-------------------------------------------------------------------|-----------------------------------------------------------------------|----------------------------------------------------------------------------------|
| Type:<br>120V:<br>208V:<br>240V:<br>277V:<br>Input Watts:<br>Efficiency: | Constant Current<br>0.22A<br>0.13A<br>0.11A<br>0.1A<br>26W<br>97% | Watts: Color Temp: Color Accuracy: R9: L70 Lifespar Lumens: Efficacy: | 25W<br>2700K (Residential<br>Warm)<br>96 CRI<br>95<br>:: 50,000<br>389<br>15 LPW |

#### Lens:

Acrylic lens with natural leaves print. See for cleaning instructions.

#### Finish:

Luxuriously Electroplated Copper