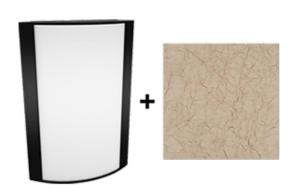

## **Textured Black Frame with Crush Sedona Lens**

Note: Fixture will come fully assembled with the frame and lens shown above.

| Project:     | Туре: |
|--------------|-------|
| Prepared By: | Date: |

#### Lens

Acrylic lens with crush sedona print. See for cleaning instructions.

#### Finish:

Textured Black using our environmentally friendly polyester powder coatings are formulated for high-durability and long-lasting color