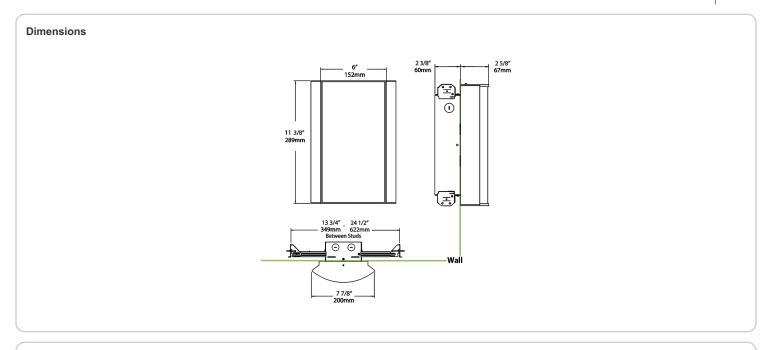

:

Textured Black using our environmentally friendly polyester powder coatings are formulated for high-durability and long-lasting color

# Other

## Equivalency:

Equivalent to 100W Incandescent

# Warranty:

RAB warrants that our LED products will be free from defects in materials and workmanship for a period of five (5) years from the date of delivery to the end user, including coverage of light output, color stability, driver performance and fixture finish. RAB's warranty is subject to all terms and conditions found at

#### **Buy American Act Compliance:**

RAB values USA manufacturing! Upon request, RAB may be able to manufacture this product to be compliant with the Buy American Act (BAA). Please contact customer service to request a quote for the product to be made BAA compliant.



| Family | Lumen Package                    | CRI and CCT                               | Lens                            | Finish                                                                                             | Options                                                                                                                   |
|--------|----------------------------------|-------------------------------------------|---------------------------------|----------------------------------------------------------------------------------------------------|---------------------------------------------------------------------------------------------------------------------------|
| HALVS  | 18L                              | 930                                       | - CS -