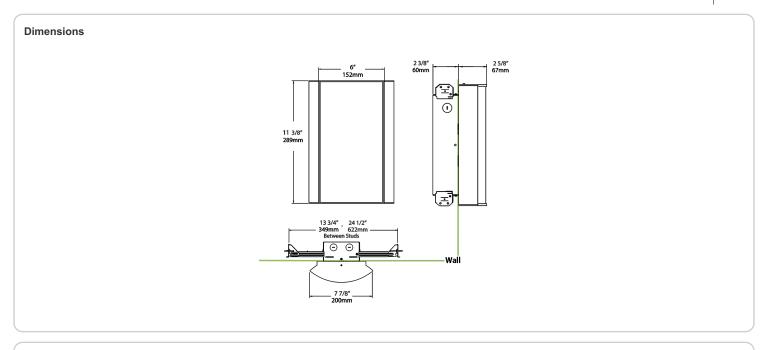

40°C (104°F)

## Green Technology:

Mercury and UV-free. RoHS compliant components.

### Finish:

Luxuriously Electroplated Satin Nickel

### Other

## Equivalency:

Equivalent to 100W Incandescent

# Warranty:

RAB warrants that our LED products will be free from defects in materials and workmanship for a period of five (5) years from the date of delivery to the end user, including coverage of light output, color stability, driver performance and fixture finish. RAB's warranty is subject to all terms and conditions found at

## **Buy American Act Compliance:**

RAB values USA manufacturing! Upon request, RAB may be able to manufacture this product to be compliant with the Buy American Act (BAA). Please contact customer service to request a quote for the product to be made BAA compliant.



| Family | Lumen Package                    | CRI and CCT                               | Lens                            | Finish                                             | Options                                                                                                                   |
|--------|----------------------------------|-------------------------------------------|---------------------------------|----------------------------------------------------|---------------------------------------------------------------------------------------------------------------------------|
| HALVS  | 18L                              | 930                                       | - CW -                          | SA                                                 | /E2