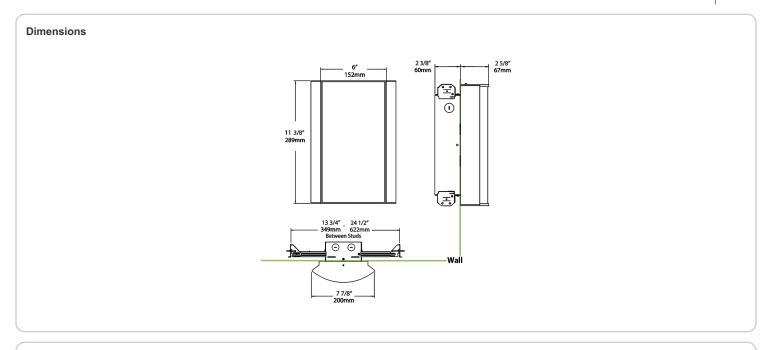

(104°F)

#### Green Technology:

Mercury and UV-free. RoHS compliant components.

#### Finish:

Luxuriously Electroplated Satin Nickel

# Other

#### Equivalency:

Equivalent to 100W Incandescent

# Warranty:

RAB warrants that our LED products will be free from defects in materials and workmanship for a period of five (5) years from the date of delivery to the end user, including coverage of light output, color stability, driver performance and fixture finish. RAB's warranty is subject to all terms and conditions found at

#### **Buy American Act Compliance:**

RAB values USA manufacturing! Upon request, RAB may be able to manufacture this product to be compliant with the Buy American Act (BAA). Please contact customer service to request a quote for the product to be made BAA compliant.



| Family | Lumen Package         | CRI and CCT                                                            | Lens                                                              | Finish                                                 | Options                                                                                                           |
|--------|-----------------------|------------------------------------------------------------------------|-------------------------------------------------------------------|--------------------------------------------------------|-------------------------------------------------------------------------------------------------------------------|
| HALVS  | 18L                   | 930