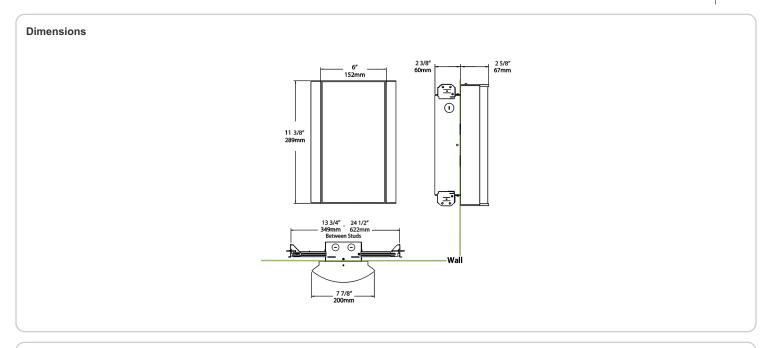

V-free. RoHS compliant components.

#### Finish:

Luxuriously Electroplated Antique Bronze

# Other

### Bi-Level:

Allows 75%, 50%, 25% output modes

# Equivalency:

Equivalent to 100W Incandescent

# Warranty:

RAB warrants that our LED products will be free from defects in materials and workmanship for a period of five (5) years from the date of delivery to the end user, including coverage of light output, color stability, driver performance and fixture finish. RAB's warranty is subject to all terms and conditions found at

# **Buy American Act Compliance:**

RAB values USA manufacturing! Upon request, RAB may be able to manufacture this product to be compliant with the Buy American Act (BAA). Please contact customer service to request a quote for the product to be made BAA compliant.



| Family | Lumen Package             | CRI and CCT                                                              | Lens                                           | Finish                                         | Options                                            |
|--------|---------------------------|--------------------------------------------------------------------------|------------------------------------------------|------------------------------------------------|----------------------------------------------------|
| HALVS  | 18L                       | 930                                                                      | – FG2 –                                        | - A                                            | /BL/E2                                             |
|