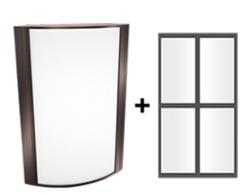

# Antique Bronze Frame with Frosted Lens with Grill Style #2

Note: Fixture will come fully assembled with the frame and lens shown above.

| Project:     | Туре: |
|--------------|-------|
| Prepared By: | Date: |

### Lens:

Frosted polycarbonate with grill style #2. See for cleaning instructions.

#### Finish:

Luxuriously Electroplated Antique Bronze