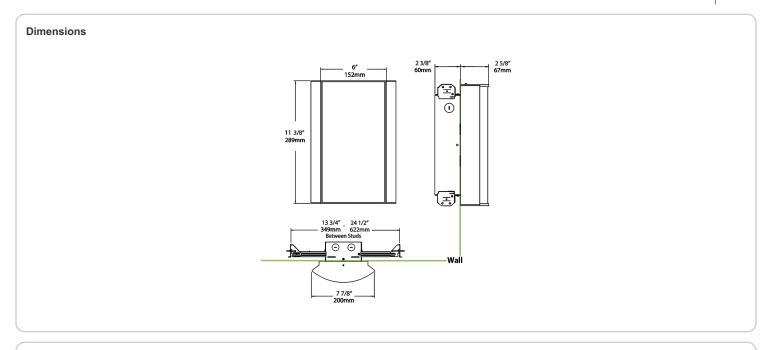

sh:

Textured Black using our environmentally friendly polyester powder coatings are formulated for high-durability and long-lasting color

# Other

## Equivalency:

Equivalent to 100W Incandescent

# Warranty:

RAB warrants that our LED products will be free from defects in materials and workmanship for a period of five (5) years from the date of delivery to the end user, including coverage of light output, color stability, driver performance and fixture finish. RAB's warranty is subject to all terms and conditions found at

## **Buy American Act Compliance:**

RAB values USA manufacturing! Upon request, RAB may be able to manufacture this product to be compliant with the Buy American Act (BAA). Please contact customer service to request a quote for the product to be made BAA compliant.



| Family | Lumen Package         | CRI and CCT               | Lens                            | Finish                    | Options                                                                                                          |
|--------|-----------------------|---------------------------|---------------------------------|---------------------------|------------------------------------------------------------------------------------------------------------------|
| HALVS  | 18L                   | 930                       | - FG2 -                         | K                         | /E2                                                                                                              |
|        | <b>10L</b> = 1000lm / | <b>940</b> = 90CRI,       | F = Frosted (St