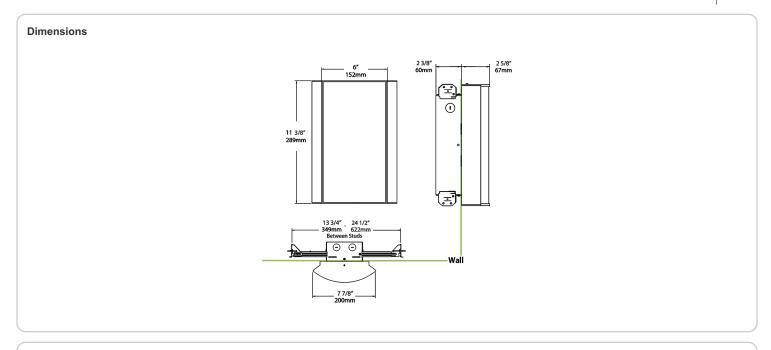

Textured Silver using our environmentally friendly polyester powder coatings are formulated for high-durability and long-lasting color

# Other

# Equivalency:

Equivalent to 100W Incandescent

#### Warranty:

RAB warrants that our LED products will be free from defects in materials and workmanship for a period of five (5) years from the date of delivery to the end user, including coverage of light output, color stability, driver performance and fixture finish. RAB's warranty is subject to all terms and conditions found at

### **Buy American Act Compliance:**

RAB values USA manufacturing! Upon request, RAB may be able to manufacture this product to be compliant with the Buy American Act (BAA). Please contact customer service to request a quote for the product to be made BAA compliant.



| Family | Lumen Package         | CRI and CCT                                                                                    | Lens                                 | Finish                                             | Options                                                                                                           |
|--------|-----------------------|------------------------------------------------------------------------------------------------|--------------------------------------|----------------------------------------------------|-------------------------------------------------------------------------------------------------------------------|
| HALVS  | 18L                   | 930