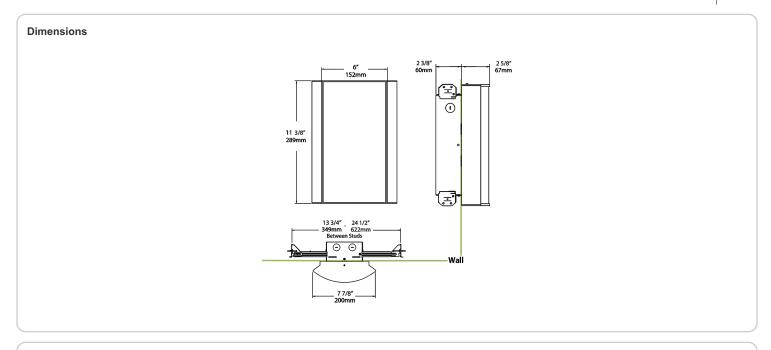

ndly polyester powder coatings are formulated for high-durability and long-lasting color

### Other

### Bi-Level:

Allows 75%, 50%, 25% output modes

# Equivalency:

Equivalent to 100W Incandescent

# Warranty:

RAB warrants that our LED products will be free from defects in materials and workmanship for a period of five (5) years from the date of delivery to the end user, including coverage of light output, color stability, driver performance and fixture finish. RAB's warranty is subject to all terms and conditions found at

# **Buy American Act Compliance:**

RAB values USA manufacturing! Upon request, RAB may be able to manufacture this product to be compliant with the Buy American Act (BAA). Please contact customer service to request a quote for the product to be made BAA compliant.



| Family | Lumen Package         | CRI and CCT                                                                                                      | Lens                        | Finish                                                                     | Options                                                                                                                   |
|--------|-----------------------|------------------------------------------------------------------------------------------------------------------|-----------------------------|----------------------------------------------------------------------------|---------------------------------------------------------------------------------------------------------------------------|
| HALVS  | 18L                   | 9