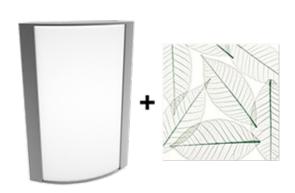

## **Textured Silver Frame with Green Leaves Lens**

Note: Fixture will come fully assembled with the frame and lens shown above.

| Project:     | Туре: |
|--------------|-------|
| Prepared By: | Date: |

#### Lens:

Acrylic lens with green leaves print. See for cleaning instructions.

#### Finish:

Textured Silver using our environmentally friendly polyester powder coatings are formulated for high-durability and long-lasting color