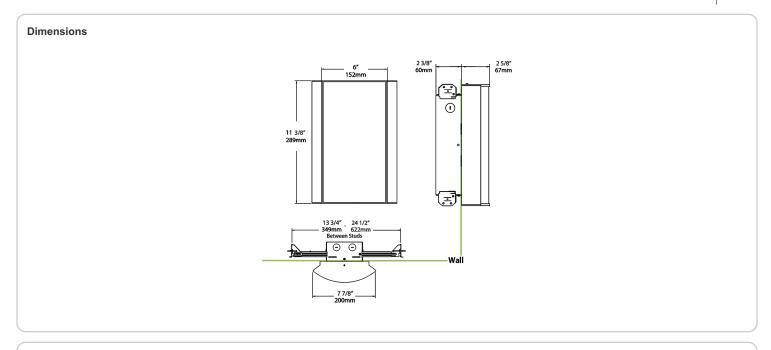

xtured Silver using our environmentally friendly polyester powder coatings are formulated for high-durability and long-lasting color

## Other

## Equivalency:

Equivalent to 100W Incandescent

#### Warranty:

RAB warrants that our LED products will be free from defects in materials and workmanship for a period of five (5) years from the date of delivery to the end user, including coverage of light output, color stability, driver performance and fixture finish. RAB's warranty is subject to all terms and conditions found at

#### **Buy American Act Compliance:**

RAB values USA manufacturing! Upon request, RAB may be able to manufacture this product to be compliant with the Buy American Act (BAA). Please contact customer service to request a quote for the product to be made BAA compliant.



| Family | Lumen Package         | CRI and CCT                                                                                 | Lens                     | Finish                                                 | Options                                                                                                          |
|--------|-----------------------|---------------------------------------------------------------------------------------------|--------------------------|--------------------------------------------------------|------------------------------------------------------------------------------------------------------------------|
| HALVS  | 18L                   | 930                                                                                         | - GL -