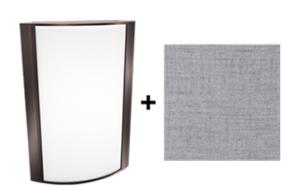

# **Antique Bronze Frame with Linen Harbor Lens**

Note: Fixture will come fully assembled with the frame and lens shown above.

| Project:     | Туре: |
|--------------|-------|
| Prepared By: | Date: |

| Driver Info  |                  | LED Info        |              |
|--------------|------------------|-----------------|--------------|
| Type:        | Constant Current | Watts:          | 25W          |
| 120V:        | 0.22A            | Color Temp:     | 3000K (Warm) |
| 208V:        | 0.13A            | Color Accuracy: | 92 CRI       |
| 240V:        | 0.11A            | R9:             | 70           |
| 277V:        | 0.1A             | L70 Lifespan:   | 50,000       |
| Input Watts: | 26W              | Lumens:         | 280          |
| Efficiency:  | 97%              | Efficacy:       | 11 LPW       |
|              |                  |                 |              |

## Lens:

Acrylic lens with linen harbor print. See for cleaning instructions.

### Finish:

Luxuriously Electroplated Antique Bronze