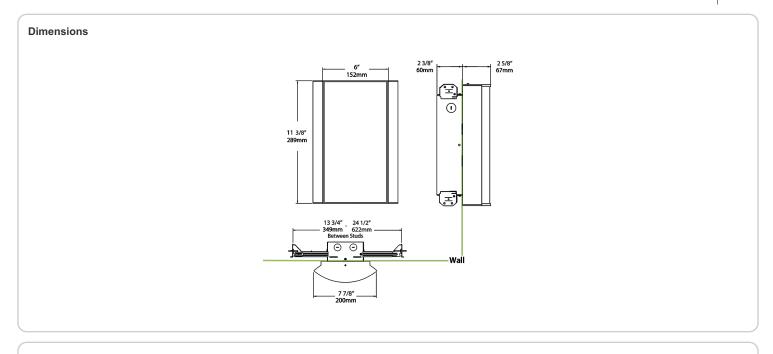

0°C (104°F)

## Green Technology:

Mercury and UV-free. RoHS compliant components.

### Finish:

Luxuriously Electroplated Antique Bronze

### Other

## Equivalency:

Equivalent to 100W Incandescent

# Warranty:

RAB warrants that our LED products will be free from defects in materials and workmanship for a period of five (5) years from the date of delivery to the end user, including coverage of light output, color stability, driver performance and fixture finish. RAB's warranty is subject to all terms and conditions found at

# **Buy American Act Compliance:**

RAB values USA manufacturing! Upon request, RAB may be able to manufacture this product to be compliant with the Buy American Act (BAA). Please contact customer service to request a quote for the product to be made BAA compliant.



| Family | Lumen Package             | CRI and CCT                                                                                 | Lens                     | Finish                                                 | Options                                                                                                           |
|--------|---------------------------|---------------------------------------------------------------------------------------------|--------------------------|--------------------------------------------------------|-------------------------------------------------------------------------------------------------------------------|
| HALVS  | 18L                       | 930                                                                                         |