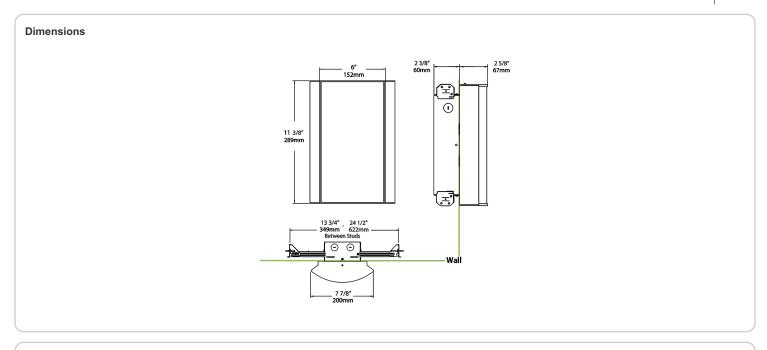

ndly polyester powder coatings are formulated for high-durability and long-lasting color

## Other

## Bi-Level:

Allows 75%, 50%, 25% output modes

# Equivalency:

Equivalent to 100W Incandescent

## Warranty:

RAB warrants that our LED products will be free from defects in materials and workmanship for a period of five (5) years from the date of delivery to the end user, including coverage of light output, color stability, driver performance and fixture finish. RAB's warranty is subject to all terms and conditions found at

## **Buy American Act Compliance:**

RAB values USA manufacturing! Upon request, RAB may be able to manufacture this product to be compliant with the Buy American Act (BAA). Please contact customer service to request a quote for the product to be made BAA compliant.



| Family | Lumen Package                                          | CRI and CCT                                                                 | Lens                                                                       | Finish                                | Options                                                    |
|--------|--------------------------------------------------------|-----------------------------------------------------------------------------|----------------------------------------------------------------------------|---------------------------------------|------------------------------------------------------------|
| HALVS  | 18L                                                    | 930                                                                         | - LH