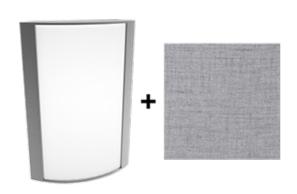

# **Textured Silver Frame with Linen Harbor Lens**

Note: Fixture will come fully assembled with the frame and lens shown above.

| Project:     | Туре: |
|--------------|-------|
| Prepared By: | Date: |

#### Lens:

Acrylic lens with linen harbor print. See for cleaning instructions.

#### Finish:

Textured Silver using our environmentally friendly polyester powder coatings are formulated for high-durability and long-lasting color