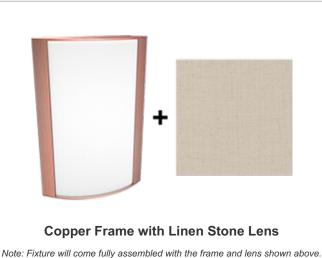

### Lens:

Acrylic lens with linen stone print. See for cleaning instructions.

#### Finish:

Luxuriously Electroplated Copper

| Family | Lumen Package         | CRI and CCT                   | Lens                                                                                                                                                    | Finish           | Options                                                    |
|--------|-----------------------|-------------------------------|---------------------------------------------------------------------------------------------------------------------------------------------------------|------------------|------------------------------------------------------------|
| HALVS  | 18L                   | 930                           | - LS -                                                                                                                                                  | CU               | /E2                                                        |
|        | <b>10L</b> = 1000lm / | <b>940</b> = 90CRI,           | F = Frosted (Standard)                                                                                                                                  | <b>W</b> = White | Blank = No Option                                          |
|        | 14W                   | 4000K                         | FG1 = Frosted with Grill                                                                                                                                | K = Black        | /E2 = Emergency Battery Backup                             |
|        | <b>18L</b> = 1800lm / | <b>935</b> = 90CRI,           | Style #1                                                                                                                                                | S = Silver       | /MVS = Occupancy Sensor                                    |
|        | 25W                   | 3500K                         | FG2 = Frosted with Grill                                                                                                                                | A = Antique      | /BL = Bi-Level Control                                     |
|        |                       | ,                             | 930 = 90CRI,       Style #2       Bronze         3000K       FG3 = Frosted with Grill       SA = Satin         927 = 90CRI,       Style #3       Nickel |                  | /LC = Lightcloud Controller                                |
|        |                       | 927 = 90CRI,                  |                                                                                                                                                         |                  | /MVS/E2 = Microwave Sensor w/ Emergency Battery Backup     |
|        |                       | 2700K                         | NL = Natural Leaves                                                                                                                                     | CU = Copper      | /BL/E2 = Bi-Level Control w/ Emergency Battery             |
|        |                       | GL = Green Leaves             |                                                                                                                                                         | Backup           |                                                            |
|        |                       |                               | TL = Toffee Leaves                                                                                                                                      |                  | /LC/E2 = Lightcloud Controller w/ Emergency Battery Backup |
|        |                       |                               | LW = Linen Hampton White                                                                                                                                |                  |                                                            |
|        |                       |                               | LS = Linen Stone                                                                                                                                        |                  |                                                            |
|        |                       |                               | <b>LH</b> = Linen Harbor                                                                                                                                |                  |                                                            |
|        |                       |                               | MS = Metallic Spun Silver                                                                                                                               |                  |                                                            |
|        |                       | MC = Metallic Spun Copper     |                                                                                                                                                         |                  |                                                            |
|        |                       | MG = Metallic Spun Gold       |                                                                                                                                                         |                  |                                                            |
|        |                       | <b>CW</b> = Crush Polar White |                                                                                                                                                         |                  |                                                            |
|        |                       |                               | CS = Crush Sedona                                                                                                                                       |                  |                                                            |
|        |                       |                               | <b>MP</b> = Mirage Platinum                                                                                                                             |                  |                                                            |
|        |                       |                               | MA = Mirage Bronze                                                                                                                                      |                  |                                                            |