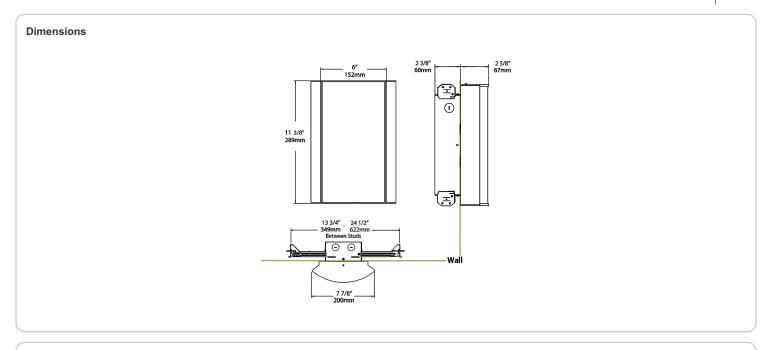

to 40°C (104°F)

## Green Technology:

Mercury and UV-free. RoHS compliant components.

#### Finish:

Luxuriously Electroplated Copper

#### Other

## Equivalency:

Equivalent to 100W Incandescent

## Warranty:

RAB warrants that our LED products will be free from defects in materials and workmanship for a period of five (5) years from the date of delivery to the end user, including coverage of light output, color stability, driver performance and fixture finish. RAB's warranty is subject to all terms and conditions found at

## **Buy American Act Compliance:**

RAB values USA manufacturing! Upon request, RAB may be able to manufacture this product to be compliant with the Buy American Act (BAA). Please contact customer service to request a quote for the product to be made BAA compliant.



| Family | Lumen Package         | CRI and CCT                   | Lens                                                                                                                                                    | Finish           | Options                                                    |
|--------|-----------------------|-------------------------------|---------------------------------------------------------------------------------------------------------------------------------------------------------|------------------|------------------------------------------------------------|
| HALVS  | 18L                   | 930                           | - LS -