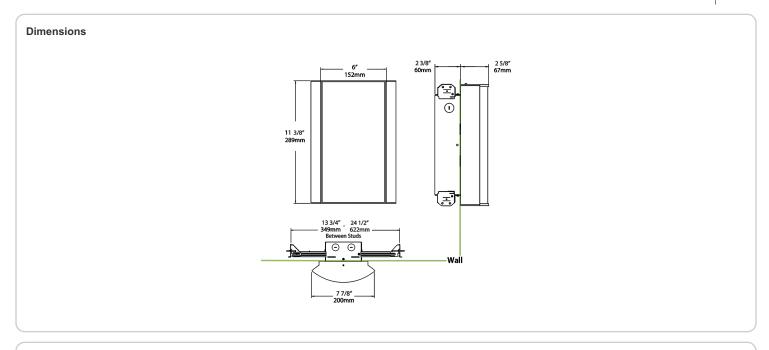

polyester powder coatings are formulated for high-durability and long-lasting color

### Other

### Bi-Level:

Allows 75%, 50%, 25% output modes

## Equivalency:

Equivalent to 100W Incandescent

### Warranty:

RAB warrants that our LED products will be free from defects in materials and workmanship for a period of five (5) years from the date of delivery to the end user, including coverage of light output, color stability, driver performance and fixture finish. RAB's warranty is subject to all terms and conditions found at

### **Buy American Act Compliance:**

RAB values USA manufacturing! Upon request, RAB may be able to manufacture this product to be compliant with the Buy American Act (BAA). Please contact customer service to request a quote for the product to be made BAA compliant.



| Family | Lumen Package         | CRI and CCT                  | Lens                        | Finish                      | Options                                                                                                           |
|--------|-----------------------|------------------------------|-----------------------------|-----------------------------|-------------------------------------------------------------------------------------------------------------------|
| HALVS  | 18L                   | 930                          | – LW –                      | K                           | /BL/E2                                                                                                            |
|        | <b>10L</b> = 1000lm / | <b>940</b> = 90CRI,          | F = Fr