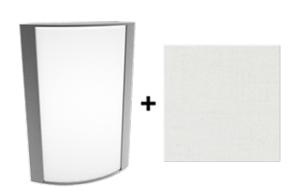

# **Textured Silver Frame with Linen Hampton White Lens**

Note: Fixture will come fully assembled with the frame and lens shown above.

| Project:     | Туре: |
|--------------|-------|
| Prepared By: | Date: |

## Lens:

Acrylic lens with linen hampton white print. See for cleaning instructions.

### Finish:

Textured Silver using our environmentally friendly polyester powder coatings are formulated for high-durability and long-lasting color