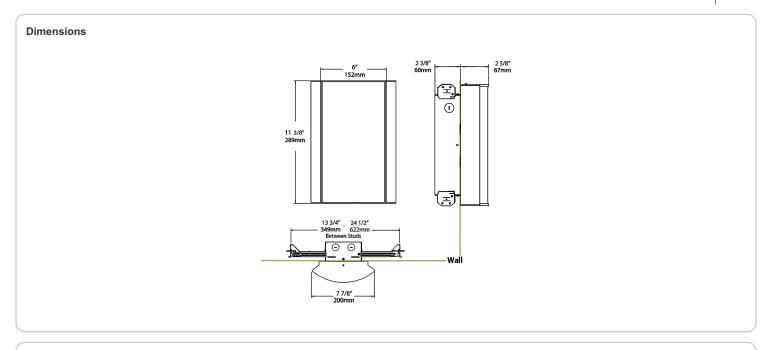

sh:

Textured Silver using our environmentally friendly polyester powder coatings are formulated for high-durability and long-lasting color

## Other

# Equivalency:

Equivalent to 100W Incandescent

# Warranty:

RAB warrants that our LED products will be free from defects in materials and workmanship for a period of five (5) years from the date of delivery to the end user, including coverage of light output, color stability, driver performance and fixture finish. RAB's warranty is subject to all terms and conditions found at

# **Buy American Act Compliance:**

RAB values USA manufacturing! Upon request, RAB may be able to manufacture this product to be compliant with the Buy American Act (BAA). Please contact customer service to request a quote for the product to be made BAA compliant.



| Family | Lumen Package         | CRI and CCT                                                                                 | Lens                              | Finish                                                 | Options                                                    |
|--------|-----------------------|---------------------------------------------------------------------------------------------|-----------------------------------|--------------------------------------------------------|------------------------------------------------------------|
| HALVS  | 18L                   | 930                                                                                         | - LW -                            | S                                                      | /E2