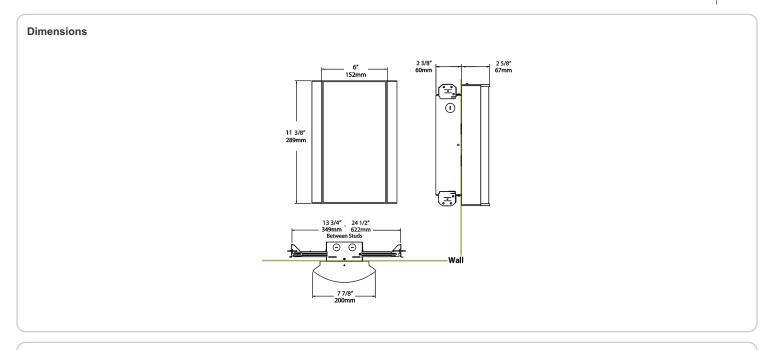

:

Textured White using our environmentally friendly polyester powder coatings are formulated for high-durability and long-lasting color

## Other

## Equivalency:

Equivalent to 100W Incandescent

# Warranty:

RAB warrants that our LED products will be free from defects in materials and workmanship for a period of five (5) years from the date of delivery to the end user, including coverage of light output, color stability, driver performance and fixture finish. RAB's warranty is subject to all terms and conditions found at

### **Buy American Act Compliance:**

RAB values USA manufacturing! Upon request, RAB may be able to manufacture this product to be compliant with the Buy American Act (BAA). Please contact customer service to request a quote for the product to be made BAA compliant.



| Family | Lumen Package         | CRI and CCT               | Lens                            | Finish                              | Options                                                                                                          |
|--------|-----------------------|---------------------------|---------------------------------|-------------------------------------|------------------------------------------------------------------------------------------------------------------|
| HALVS  | 18L                   | 930                       | – LW –                          | · W                                 | /LC/E2                                                                                                           |
|        | <b>10L</b> = 1000lm / | <b>940</b> =