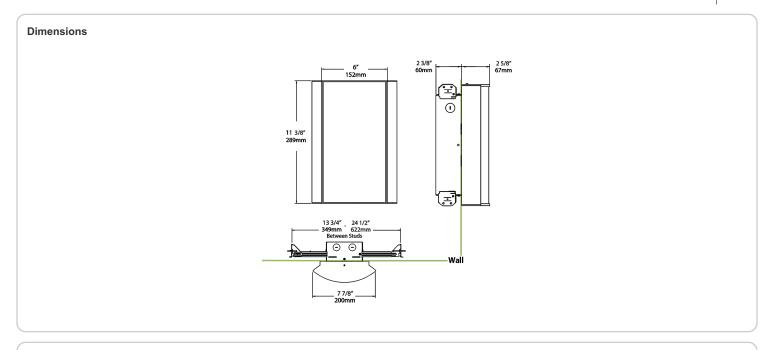

ish:

Textured Black using our environmentally friendly polyester powder coatings are formulated for high-durability and long-lasting color

# Other

# Equivalency:

Equivalent to 100W Incandescent

# Warranty:

RAB warrants that our LED products will be free from defects in materials and workmanship for a period of five (5) years from the date of delivery to the end user, including coverage of light output, color stability, driver performance and fixture finish. RAB's warranty is subject to all terms and conditions found at

## **Buy American Act Compliance:**

RAB values USA manufacturing! Upon request, RAB may be able to manufacture this product to be compliant with the Buy American Act (BAA). Please contact customer service to request a quote for the product to be made BAA compliant.



| Family | Lumen Package         | CRI and CCT                                                                                                      | Lens                     | Finish                                                 | Options                                                                                                          |
|--------|-----------------------|------------------------------------------------------------------------------------------------------------------|--------------------------|--------------------------------------------------------|------------------------------------------------------------------------------------------------------------------|
| HALVS  | 18L                   | 930