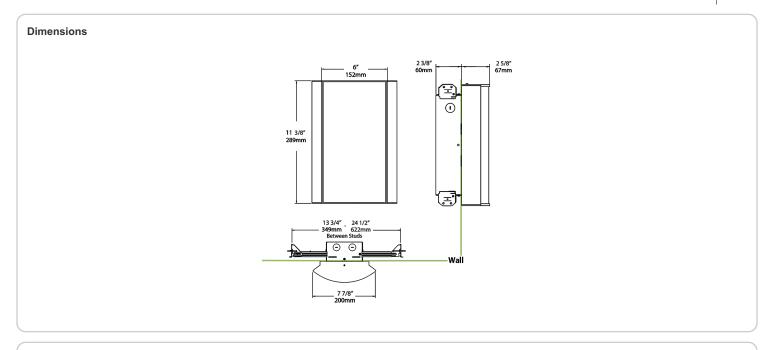

o 40°C (104°F)

#### Green Technology:

Mercury and UV-free. RoHS compliant components.

# Finish:

Luxuriously Electroplated Antique Bronze

# Other

# Equivalency:

Equivalent to 100W Incandescent

# Warranty:

RAB warrants that our LED products will be free from defects in materials and workmanship for a period of five (5) years from the date of delivery to the end user, including coverage of light output, color stability, driver performance and fixture finish. RAB's warranty is subject to all terms and conditions found at

# **Buy American Act Compliance:**

RAB values USA manufacturing! Upon request, RAB may be able to manufacture this product to be compliant with the Buy American Act (BAA). Please contact customer service to request a quote for the product to be made BAA compliant.



| Family | Lumen Package         | CRI and CCT             | Lens                            | Finish                    | Options                                                                                                          |
|--------|-----------------------|-------------------------|---------------------------------|---------------------------|------------------------------------------------------------------------------------------------------------------|
| HALVS  | 18L                   | 930                     | - MC -                          | - A                       | /LC/E2                                                                                                           |
|        | <b>10L</b> = 1000lm / | <b>940</b> = 90CRI,     | F = Frosted (Standard)