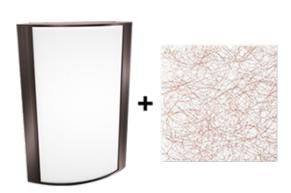

# **Antique Bronze Frame with Metallic Spun Copper Lens**

Note: Fixture will come fully assembled with the frame and lens shown above.

| Project:     | Туре: |
|--------------|-------|
| Prepared By: | Date: |

#### Lens:

Acrylic lens with metallic spun copper print. See for cleaning instructions.

# Finish:

Luxuriously Electroplated Antique Bronze