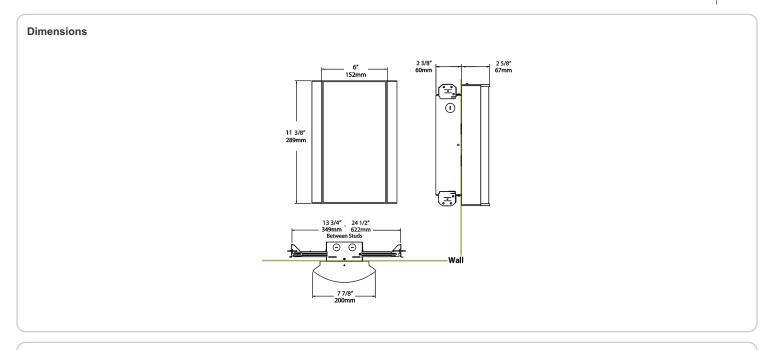

F) to 40°C (104°F)

## Green Technology:

Mercury and UV-free. RoHS compliant components.

### Finish:

Luxuriously Electroplated Copper

### Other

## Equivalency:

Equivalent to 100W Incandescent

# Warranty:

RAB warrants that our LED products will be free from defects in materials and workmanship for a period of five (5) years from the date of delivery to the end user, including coverage of light output, color stability, driver performance and fixture finish. RAB's warranty is subject to all terms and conditions found at

## **Buy American Act Compliance:**

RAB values USA manufacturing! Upon request, RAB may be able to manufacture this product to be compliant with the Buy American Act (BAA). Please contact customer service to request a quote for the product to be made BAA compliant.



| Family | Lumen Package         | CRI and CCT                  | Lens                              | Finish                               | Options                                                                                                                   |
|--------|-----------------------|------------------------------|-----------------------------------|--------------------------------------|---------------------------------------------------------------------------------------------------------------------------|
| HALVS  | 18L                   | 930                          | - MC -                            | CU                                   | /E2                                                                                                                       |
|