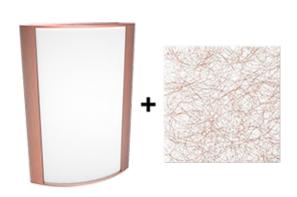

# Copper Frame with Metallic Spun Copper Lens

Note: Fixture will come fully assembled with the frame and lens shown above.

| Project:     | Туре: |
|--------------|-------|
| Prepared By: | Date: |

| Driver Info  |                  | LED Info        |              |
|--------------|------------------|-----------------|--------------|
| Type:        | Constant Current | Watts:          | 25W          |
| 120V:        | 0.22A            | Color Temp:     | 3000K (Warm) |
| 208V:        | 0.13A            | Color Accuracy: | 94 CRI       |
| 240V:        | 0.11A            | R9:             | 91           |
| 277V:        | 0.1A             | L70 Lifespan:   | 50,000       |
| Input Watts: | 26W              | Lumens:         | 400          |
| Efficiency:  | 97%              | Efficacy:       | 15 LPW       |
|              |                  |                 |              |

## Lens:

Acrylic lens with metallic spun copper print. See for cleaning instructions.

### Finish:

Luxuriously Electroplated Copper